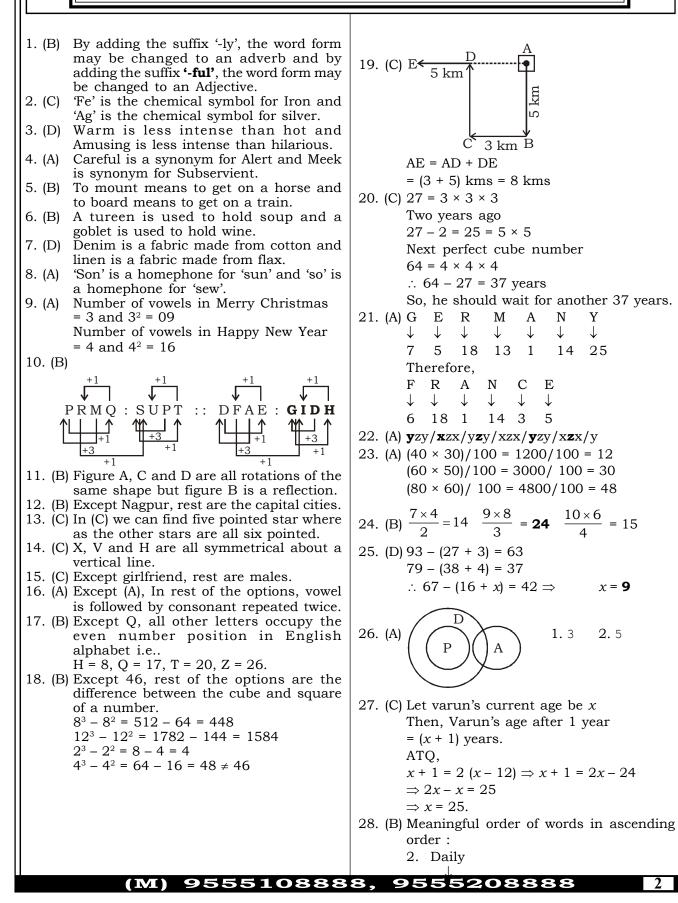

| 69. B | 94. C  | 119. A | 144. C | 169. B | 194. B |
| 20. C | 45. A | 70. B | 95. B  | 120. B | 145. B | 170. C | 195. B |
| 21. A | 46. C | 71. B | 96. C  | 121. B | 146. D | 171. B | 196. A |
| 22. A | 47. C | 72. C | 97. C  | 122. D | 147. D | 172. C | 197. D |
| 23. A | 48. B | 73. C | 98. D  | 123. D | 148. C | 173. A | 198. C |
| 24. B | 49. D | 74. D | 99. C  | 124. A | 149. B | 174. A | 199. A |
| 25. D | 50. A | 75. D | 100. D | 125. B | 150. C | 175. B | 200. B |
|       |       |       |        |        |        |        |        |

*Note :* If your opinion differ regarding any answer, please message the mock test and Question number to 9560620353

*Note :* If you face any problem regarding result or marks scored, please contact : 9313111777

## (M) 9555108888, 9555208888





Ν

E

5

1.3

Y

 $\downarrow$ 

x = 9

2.5

14 25