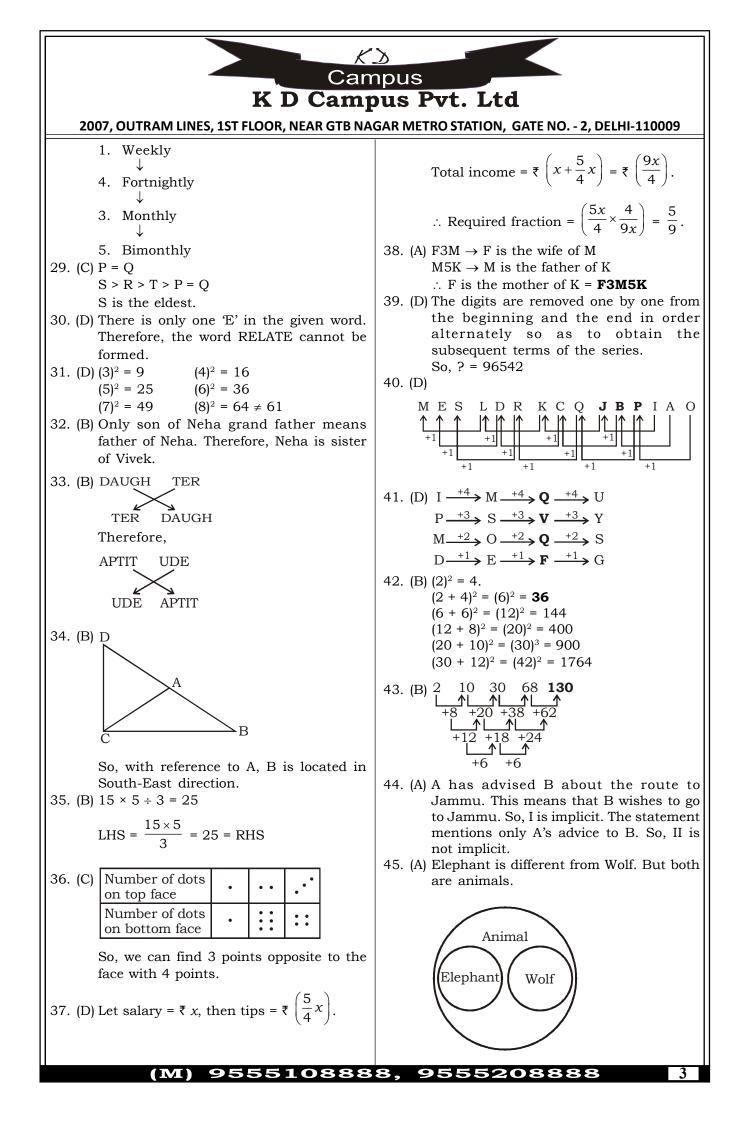

| 20. C | 45. A | 70. B | 95. B  | 120. B | 145. B | 170. C | 195. B |
| 21. A | 46. C | 71. B | 96. C  | 121. B | 146. D | 171. B | 196. A |
| 22. A | 47. C | 72. C | 97. C  | 122. D | 147. D | 172. C | 197. D |
| 23. A | 48. B | 73. C | 98. D  | 123. D | 148. C | 173. A | 198. C |
| 24. B | 49. D | 74. D | 99. C  | 124. A | 149. B | 174. A | 199. A |
| 25. D | 50. A | 75. D | 100. D | 125. B | 150. C | 175. B | 200. B |
|       |       |       |        |        |        |        |        |

*Note :* If your opinion differ regarding any answer, please message the mock test and Question number to 9560620353

*Note :* If you face any problem regarding result or marks scored, please contact : 9313111777

## (M) 9555108888, 9555208888





Ν

E

5

1.3

Y

 $\downarrow$ 

x = 9

2.5

14 25