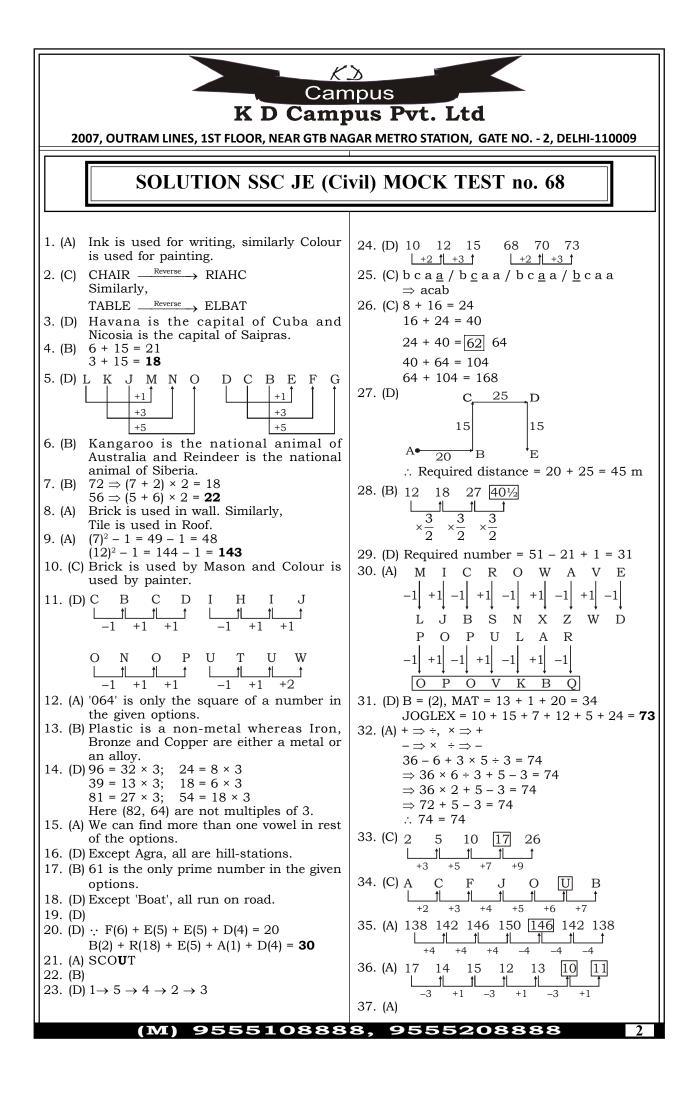

4. B<br>175. C                                                                                                                                                       | 196. A<br>197. C<br>198. D<br>199. B<br>200. D                                                                                                                                                                                                                                                                                             |  |                                                 |

*Note :* If your opinion differ regarding any answer, please message the mock test and Question number to 8375805483

*Note : If you face any problem regarding result or marks scored, please contact : 9313111777* 

## (M) 9555108888, 9555208888







- 96. (C) The process is known as index definition. The order in which columns are listed in the index definition is important. A database index is a data structure that improves the speed of data retrieval operations on a database table at the cost of slower writes and increased storage space. Indices can be created using one or more columns of a database table, providing the basis for both rapid random lookups and efficient access of ordered records.
- 98. (A) Goa is a former Portuguese colony, the Portuguese overseas territory of Portuguese India existed for about 450 years until it was annexed by India in 1961. In 1510, the Portuguese defeated the ruling Bijapur kings with the help of a local ally, Timayya, leading to the establishment of a permanent settlement in Velha Goa (or O