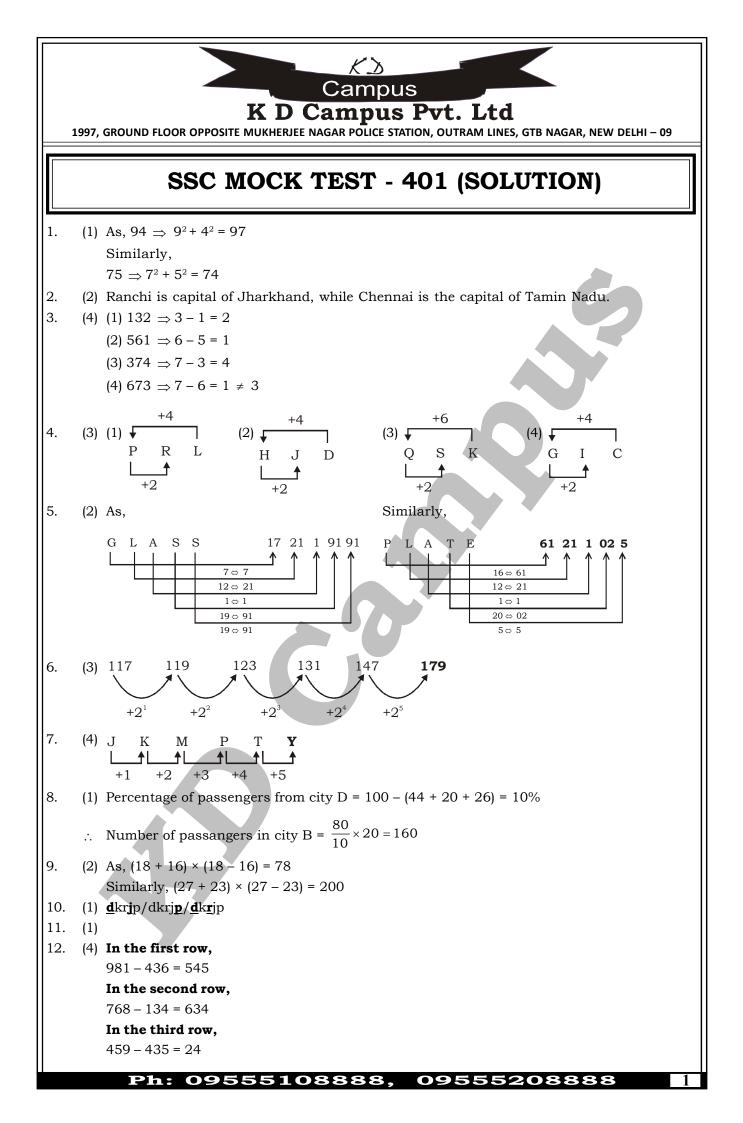

Ph: 09555108888, 09555208888

h: 09555108888, 09555208888

Campus K D Campus Pvt. Ltd 1997, GROUND FLOOR OPPOSITE MUKHERJEE NAGAR POLICE STATION, OUTRAM LINES, GTB NAGAR, NEW DELHI – 09 58. (1) Sita Neeta : Ramesh : For 1st 6 months 45000 × 6 45000 × 6 80000 × 6 For next 6 months For next 12 months 45000 × 12 80000 × 12 120000 × 12 270 270 480 540 960 1440 : 1440 : 1080 1440 3 : 4 . 4 59. (4) Let the number of first class tickets = xNumber of  $2^{nd}$  class tickets = 18 - xATQ, 10x + 4(18 - x) = 110x = 8 $2^{nd}$  class tickets = 10 New cost = 10 × 10 + 3 × 38 = ₹ 124 (4) Let  $2^{32} = x$  and Let  $(2^{32} + 1) = (x + 1)$  be divisible by a number *n*. 60. Then,  $(2^{96} + 1) = (x^3 + 1) = (x + 1) (x^2 - x + 1)$ Which is clearly divisible by n as (x + 1) is divisible by n. 61. (2) By alligation:-90 18 24 -: 1 2 Amount of 18% =  $\frac{2}{3}$ Amount of 90% • Number of quartz which should be replaced =  $\frac{1}{3} \times 27 = 9$ (4) Value of ₹ 6440 due 8 months =  $\frac{6440 \times 100}{100 + 18 \times \frac{8}{12}}$ 62. =  $\frac{6440 \times 100}{112}$  = ₹ 5750 Clearly, ₹ 10000 in cash is better offer.

09555208888

Ph: 09555108888,

-

## Ph: 09555108888, 09555208888

Campus K D Campus Pvt. Ltd 1997, GROUND FLOOR OPPOSITE MUKHERJEE NAGAR POLICE STATION, OUTRAM LINES, GTB NAGAR, NEW DELHI – 09

Ph: 09555108888, 09555208888

Campus Compus Put 14

**K D Campus Pvt. Ltd** 1997, ground floor opposite mukherjee nagar police station, outram lines, gtb nagar, new delhi – 09

KY