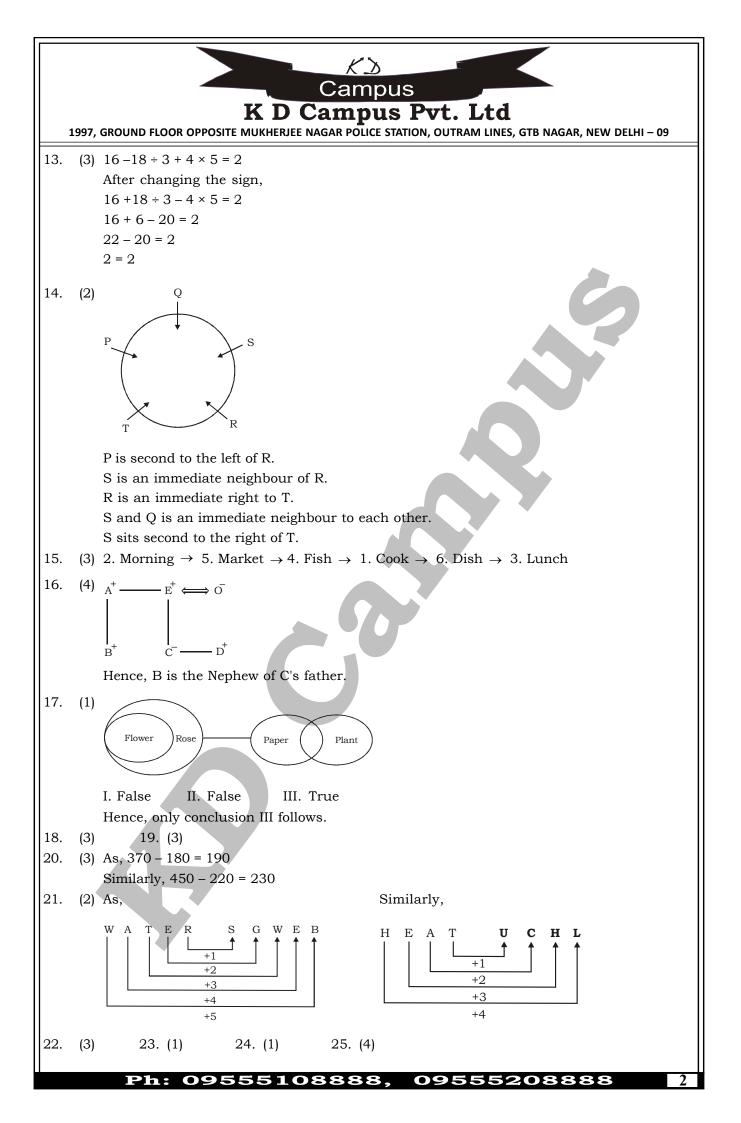

Ph: 09555108888, 09555208888

h: 09555108888, 09555208888

Campus K D Campus Pvt. Ltd 1997, GROUND FLOOR OPPOSITE MUKHERJEE NAGAR POLICE STATION, OUTRAM LINES, GTB NAGAR, NEW DELHI – 09 58. (1) Sita Neeta : Ramesh : For 1st 6 months 45000 × 6 45000 × 6 80000 × 6 For next 6 months For next 12 months 45000 × 12 80000 × 12 120000 × 12 270 270 480 540 960 1440 : 1440 : 1080 1440 3 : 4 . 4 59. (4) Let the number of first class tickets = xNumber of  $2^{nd}$  class tickets = 18 - xATQ, 10x + 4(18 - x) = 110x = 8 $2^{nd}$  class tickets = 10 New cost = 10 × 10 + 3 × 38 = ₹ 124 (4) Let  $2^{32} = x$  and Let  $(2^{32} + 1) = (x + 1)$  be divisible by a number *n*. 60. Then,  $(2^{96} + 1) = (x^3 + 1) = (x + 1) (x^2 - x + 1)$ Which is clearly divisible by n as (x + 1) is divisible by n. 61. (2) By alligation:-90 18 24 -: 1 2 Amount of 18% =  $\frac{2}{3}$ Amount of 90% • Number of quartz which should be replaced =  $\frac{1}{3} \times 27 = 9$ (4) Value of ₹ 6440 due 8 months =  $\frac{6440 \times 100}{100 + 18 \times \frac{8}{12}}$ 62. =  $\frac{6440 \times 100}{112}$  = ₹ 5750 Clearly, ₹ 10000 in cash is better offer.

09555208888

Ph: 09555108888,

-

## Ph: 09555108888, 09555208888

Campus K D Campus Pvt. Ltd 1997, GROUND FLOOR OPPOSITE MUKHERJEE NAGAR POLICE STATION, OUTRAM LINES, GTB NAGAR, NEW DELHI – 09

Ph: 09555108888, 09555208888

Campus Compus Put 14

**K D Campus Pvt. Ltd** 1997, ground floor opposite mukherjee nagar police station, outram lines, gtb nagar, new delhi – 09

KY