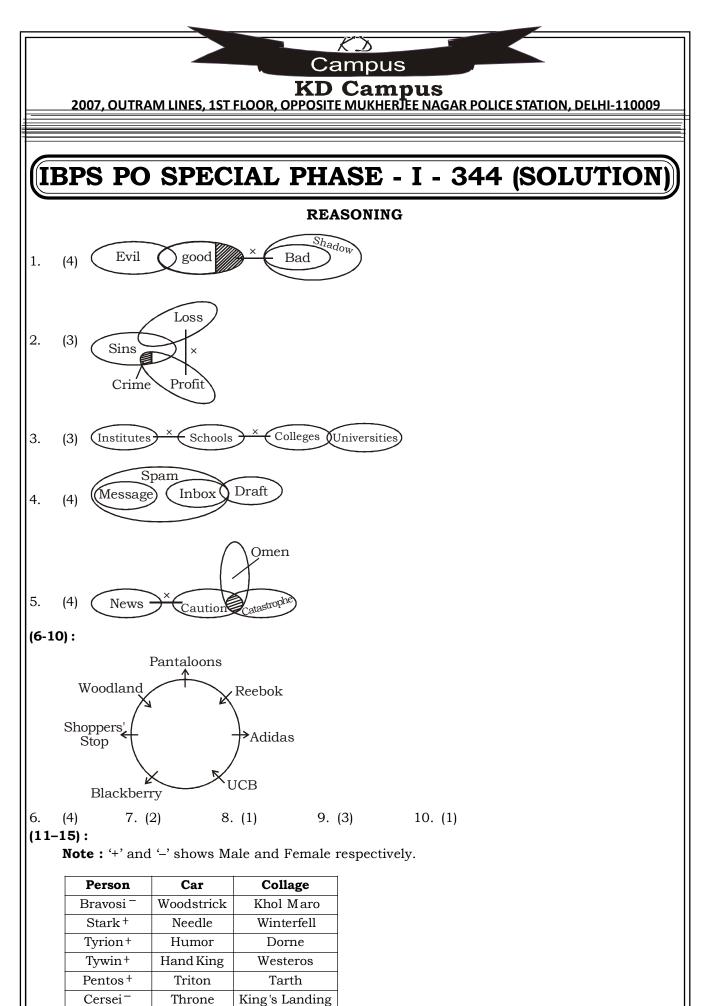

# **IBPS PO SPECIAL PHASE - I - 344 (ANSWER KEY)**

| 1.           | (4) | 26. | (2) | 51.         | (3) | 76. | (4)   |
|--------------|-----|-----|-----|-------------|-----|-----|-------|
| 2.           | (3) | 27. | (3) | 52.         | (5) | 77. | (3)   |
| 3.           | (3) | 28. | (4) | 53.         | (4) | 78. | (5)   |
| 4.           | (4) | 29. | (3) | 54.         | (4) | 79. | (3)   |
| 5.           | (4) | 30. | (4) | 55.         | (4) | 80. | (4)   |
| 6.           | (4) | 31. | (5) | 56.         | (5) | 81. | (2)   |
| 7.           | (2) | 32. | (1) | 57.         | (5) | 82. | (4)   |
| 8.           | (1) | 33. | (2) | 58.         | (1) | 83. | (1)   |
| 9.           | (3) | 34. | (4) | 59.         | (5) | 84. | (3)   |
| 10.          | (1) | 35. | (4) | <b>60</b> . | (3) | 85. | (5)   |
| 11.          | (1) | 36. | (5) | 61.         | (1) | 86. | (3)   |
| 12.          | (3) | 37. | (1) | 62.         | (2) | 87. | (2)   |
| 13.          | (4) | 38. | (2) | 63.         | (2) | 88. | (5)   |
| 14.          | (5) | 39. | (4) | 64.         | (1) | 89. | (4)   |
| 15.          | (3) | 40. | (1) | <b>65</b> . | (5) | 90. | (5)   |
| 1 <b>6</b> . | (2) | 41. | (2) | <b>66</b> . | (1) | 91. | (4)   |
| 17.          | (1) | 42. | (3) | 67.         | (1) | 92. | (4)   |
| 18.          | (3) | 43. | (1) | 68.         | (2) | 93. | (3)   |
| 19.          | (1) | 44. | (4) | 69.         | (4) | 94. | (2)   |
| 20.          | (4) | 45. | (5) | 70.         | (2) | 95. | (4)   |
| 21.          | (4) | 46. | (3) | 71.         | (1) | 96. | (2)   |
| 22.          | (2) | 47. | (1) | 72.         | (3) | 97. | (5)   |
| 23.          | (5) | 48. | (3) | 73.         | (2) | 98. | (4)   |
| 24.          | (3) | 49. | (3) | 74.         | (5) | 99. | (3)   |
| 25.          | (1) | 50. | (3) | 75.         | (5) | 100 | . (1) |
|              |     |     |     |             |     |     |       |