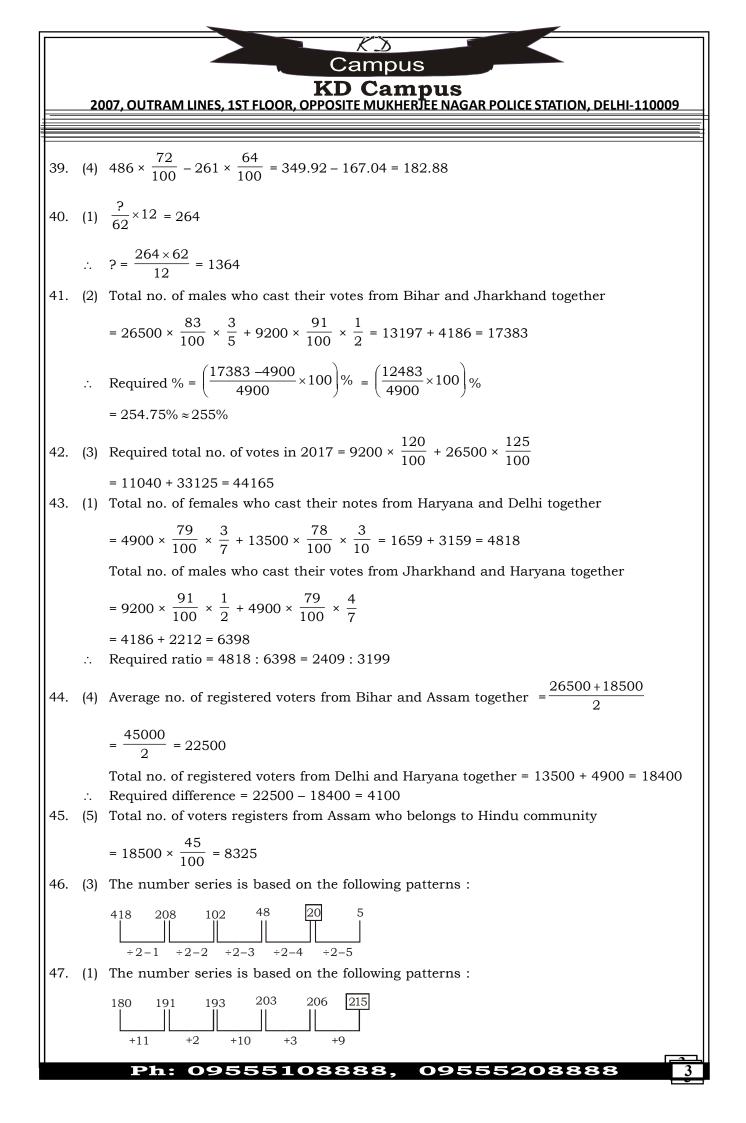

# **IBPS PO SPECIAL PHASE - I - 344 (ANSWER KEY)**

| 1.           | (4) | 26. | (2) | 51.         | (3) | 76. | (4)   |
|--------------|-----|-----|-----|-------------|-----|-----|-------|
| 2.           | (3) | 27. | (3) | 52.         | (5) | 77. | (3)   |
| 3.           | (3) | 28. | (4) | 53.         | (4) | 78. | (5)   |
| 4.           | (4) | 29. | (3) | 54.         | (4) | 79. | (3)   |
| 5.           | (4) | 30. | (4) | 55.         | (4) | 80. | (4)   |
| 6.           | (4) | 31. | (5) | 56.         | (5) | 81. | (2)   |
| 7.           | (2) | 32. | (1) | 57.         | (5) | 82. | (4)   |
| 8.           | (1) | 33. | (2) | 58.         | (1) | 83. | (1)   |
| 9.           | (3) | 34. | (4) | 59.         | (5) | 84. | (3)   |
| 10.          | (1) | 35. | (4) | <b>60</b> . | (3) | 85. | (5)   |
| 11.          | (1) | 36. | (5) | 61.         | (1) | 86. | (3)   |
| 12.          | (3) | 37. | (1) | 62.         | (2) | 87. | (2)   |
| 13.          | (4) | 38. | (2) | 63.         | (2) | 88. | (5)   |
| 14.          | (5) | 39. | (4) | 64.         | (1) | 89. | (4)   |
| 15.          | (3) | 40. | (1) | <b>65</b> . | (5) | 90. | (5)   |
| 1 <b>6</b> . | (2) | 41. | (2) | <b>66</b> . | (1) | 91. | (4)   |
| 17.          | (1) | 42. | (3) | 67.         | (1) | 92. | (4)   |
| 18.          | (3) | 43. | (1) | 68.         | (2) | 93. | (3)   |
| 19.          | (1) | 44. | (4) | 69.         | (4) | 94. | (2)   |
| 20.          | (4) | 45. | (5) | 70.         | (2) | 95. | (4)   |
| 21.          | (4) | 46. | (3) | 71.         | (1) | 96. | (2)   |
| 22.          | (2) | 47. | (1) | 72.         | (3) | 97. | (5)   |
| 23.          | (5) | 48. | (3) | 73.         | (2) | 98. | (4)   |
| 24.          | (3) | 49. | (3) | 74.         | (5) | 99. | (3)   |
| 25.          | (1) | 50. | (3) | 75.         | (5) | 100 | . (1) |
|              |     |     |     |             |     |     |       |