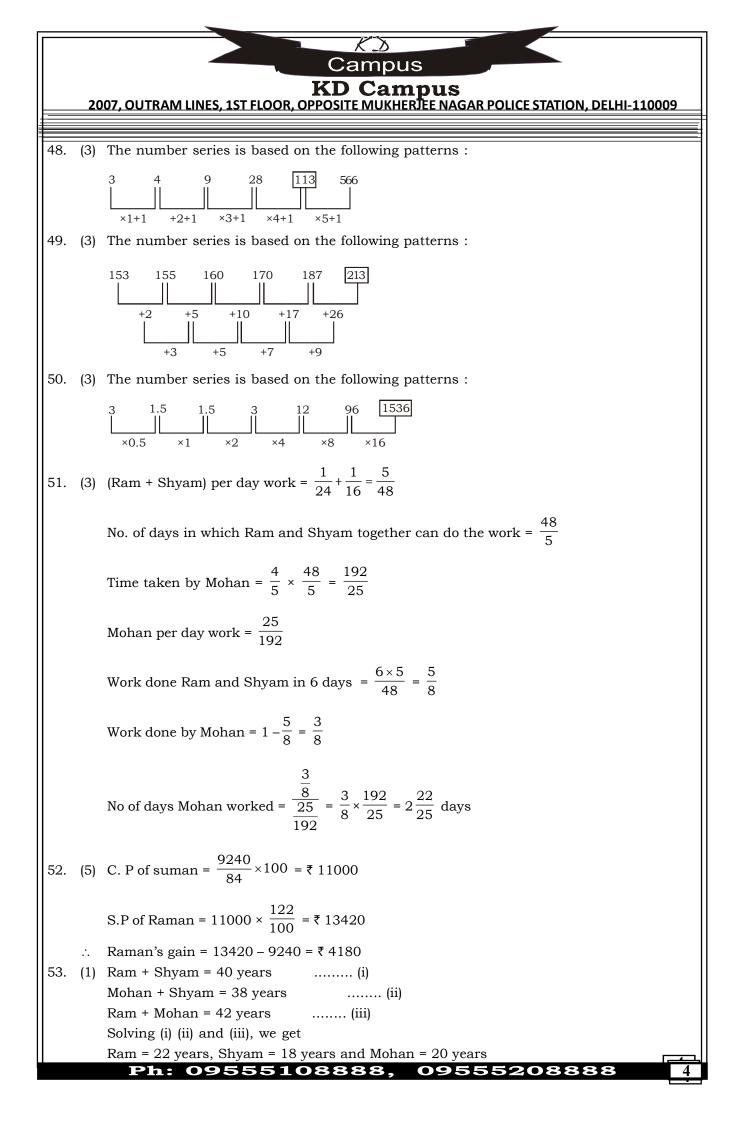

# **IBPS PO SPECIAL PHASE - I - 344 (ANSWER KEY)**

| 1.           | (4) | 26. | (2) | 51.         | (3) | 76. | (4)   |
|--------------|-----|-----|-----|-------------|-----|-----|-------|
| 2.           | (3) | 27. | (3) | 52.         | (5) | 77. | (3)   |
| 3.           | (3) | 28. | (4) | 53.         | (4) | 78. | (5)   |
| 4.           | (4) | 29. | (3) | 54.         | (4) | 79. | (3)   |
| 5.           | (4) | 30. | (4) | 55.         | (4) | 80. | (4)   |
| 6.           | (4) | 31. | (5) | 56.         | (5) | 81. | (2)   |
| 7.           | (2) | 32. | (1) | 57.         | (5) | 82. | (4)   |
| 8.           | (1) | 33. | (2) | 58.         | (1) | 83. | (1)   |
| 9.           | (3) | 34. | (4) | 59.         | (5) | 84. | (3)   |
| 10.          | (1) | 35. | (4) | <b>60</b> . | (3) | 85. | (5)   |
| 11.          | (1) | 36. | (5) | 61.         | (1) | 86. | (3)   |
| 12.          | (3) | 37. | (1) | 62.         | (2) | 87. | (2)   |
| 13.          | (4) | 38. | (2) | 63.         | (2) | 88. | (5)   |
| 14.          | (5) | 39. | (4) | 64.         | (1) | 89. | (4)   |
| 15.          | (3) | 40. | (1) | <b>65</b> . | (5) | 90. | (5)   |
| 1 <b>6</b> . | (2) | 41. | (2) | <b>66</b> . | (1) | 91. | (4)   |
| 17.          | (1) | 42. | (3) | 67.         | (1) | 92. | (4)   |
| 18.          | (3) | 43. | (1) | 68.         | (2) | 93. | (3)   |
| 19.          | (1) | 44. | (4) | 69.         | (4) | 94. | (2)   |
| 20.          | (4) | 45. | (5) | 70.         | (2) | 95. | (4)   |
| 21.          | (4) | 46. | (3) | 71.         | (1) | 96. | (2)   |
| 22.          | (2) | 47. | (1) | 72.         | (3) | 97. | (5)   |
| 23.          | (5) | 48. | (3) | 73.         | (2) | 98. | (4)   |
| 24.          | (3) | 49. | (3) | 74.         | (5) | 99. | (3)   |
| 25.          | (1) | 50. | (3) | 75.         | (5) | 100 | . (1) |
|              |     |     |     |             |     |     |       |