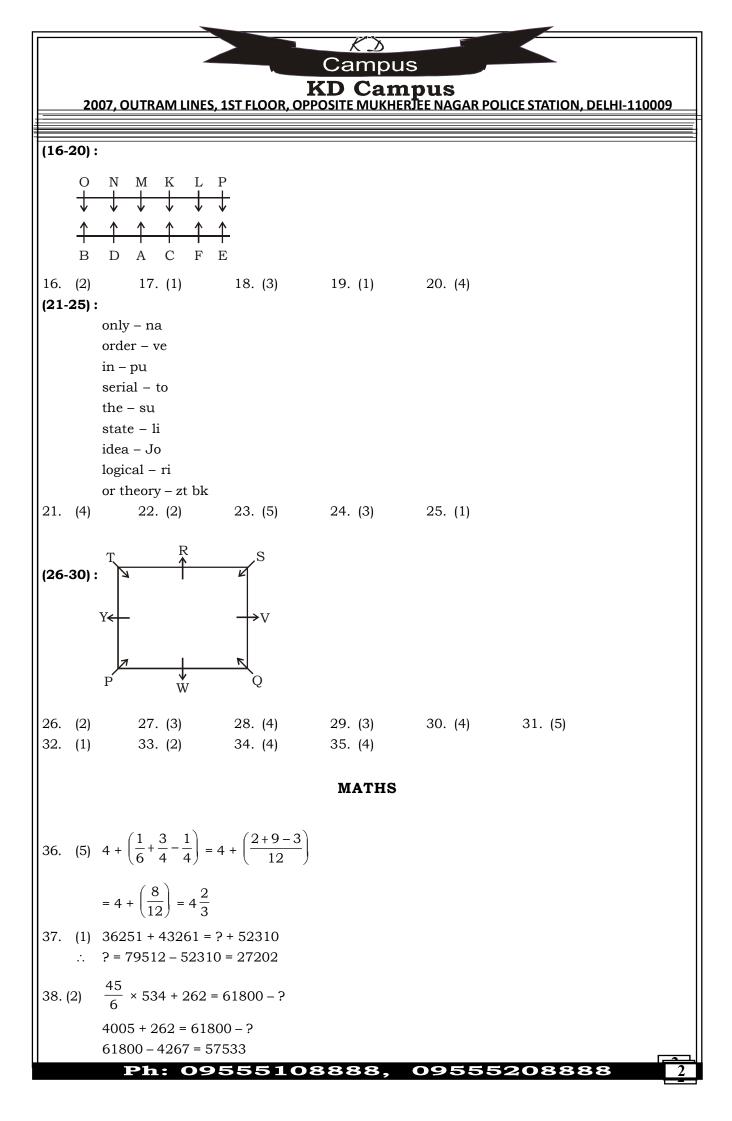

# **IBPS PO SPECIAL PHASE - I - 344 (ANSWER KEY)**

| 1.           | (4) | 26. | (2) | 51.         | (3) | 76. | (4)   |
|--------------|-----|-----|-----|-------------|-----|-----|-------|
| 2.           | (3) | 27. | (3) | 52.         | (5) | 77. | (3)   |
| 3.           | (3) | 28. | (4) | 53.         | (4) | 78. | (5)   |
| 4.           | (4) | 29. | (3) | 54.         | (4) | 79. | (3)   |
| 5.           | (4) | 30. | (4) | 55.         | (4) | 80. | (4)   |
| 6.           | (4) | 31. | (5) | 56.         | (5) | 81. | (2)   |
| 7.           | (2) | 32. | (1) | 57.         | (5) | 82. | (4)   |
| 8.           | (1) | 33. | (2) | 58.         | (1) | 83. | (1)   |
| 9.           | (3) | 34. | (4) | 59.         | (5) | 84. | (3)   |
| 10.          | (1) | 35. | (4) | <b>60</b> . | (3) | 85. | (5)   |
| 11.          | (1) | 36. | (5) | 61.         | (1) | 86. | (3)   |
| 12.          | (3) | 37. | (1) | 62.         | (2) | 87. | (2)   |
| 13.          | (4) | 38. | (2) | 63.         | (2) | 88. | (5)   |
| 14.          | (5) | 39. | (4) | 64.         | (1) | 89. | (4)   |
| 15.          | (3) | 40. | (1) | <b>65</b> . | (5) | 90. | (5)   |
| 1 <b>6</b> . | (2) | 41. | (2) | <b>66</b> . | (1) | 91. | (4)   |
| 17.          | (1) | 42. | (3) | 67.         | (1) | 92. | (4)   |
| 18.          | (3) | 43. | (1) | 68.         | (2) | 93. | (3)   |
| 19.          | (1) | 44. | (4) | 69.         | (4) | 94. | (2)   |
| 20.          | (4) | 45. | (5) | 70.         | (2) | 95. | (4)   |
| 21.          | (4) | 46. | (3) | 71.         | (1) | 96. | (2)   |
| 22.          | (2) | 47. | (1) | 72.         | (3) | 97. | (5)   |
| 23.          | (5) | 48. | (3) | 73.         | (2) | 98. | (4)   |
| 24.          | (3) | 49. | (3) | 74.         | (5) | 99. | (3)   |
| 25.          | (1) | 50. | (3) | 75.         | (5) | 100 | . (1) |
|              |     |     |     |             |     |     |       |