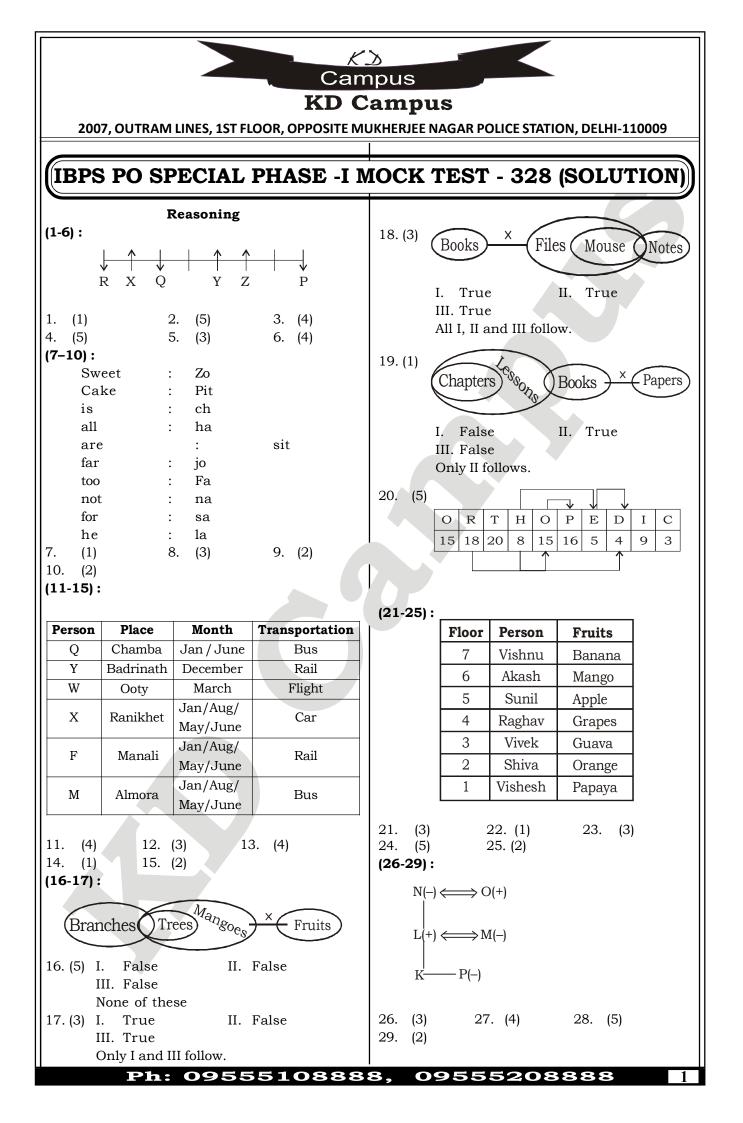

| IBP | s po | SPECIAL | PHASE · | -і моск | TEST - 328 | (ANSWER KEY) |
|-----|------|---------|---------|---------|------------|--------------|
|     |      |         |         |         |            |              |
| 1.  | (1)  | 26.     | (3)     | 51.     | (1)        | 76. (3)      |
| 2.  | (5)  | 27.     | (4)     | 52.     | (2)        | 77. (3)      |
| 3.  | (4)  | 28.     | (5)     | 53.     | (1)        | 78. (2)      |
| 4.  | (5)  | 29.     | (2)     | 54.     | (2)        | 79. (3)      |
| 5.  | (3)  | 30.     | (5)     | 55.     | (5)        | 80. (2)      |
| 6.  | (4)  | 31.     | (4)     | 56.     | (2)        | 81. (1)      |
| 7.  | (1)  | 32.     | (1)     | 57.     | (1)        | 82. (3)      |
| 8.  | (3)  | 33.     | (1)     | 58.     | (1)        | 83. (2)      |
| 9.  | (2)  | 34.     | (5)     | 59.     | (1)        | 84. (5)      |
| 10. | (2)  | 35.     | (3)     | 60.     | (1)        | 85. (4)      |
| 11. | (4)  | 36.     | (2)     | 61.     | (4)        | 86. (3)      |
| 12. | (3)  | 37.     | (1)     | 62.     | (5)        | 87. (2)      |
| 13. | (4)  | 38.     | (4)     | 63.     | (4)        | 88. (5)      |
| 14. | (1)  | 39.     | (5)     | 64.     | (3)        | 89. (2)      |
| 15. | (2)  | 40.     | (3)     | 65.     | (5)        | 90. (5)      |
| 16. | (5)  | 41.     | (4)     | 66.     | (4)        | 91. (2)      |
| 17. | (3)  | 42.     | (2)     | 67.     | (5)        | 92. (1)      |
| 18. | (3)  | 43.     | (5)     | 68.     | (1)        | 93. (3)      |
| 19. | (1)  | 44.     | (3)     | 69.     | (3)        | 94. (4)      |
| 20. | (5)  | 45.     | (5)     | 70.     | (5)        | 95. (5)      |
| 21. | (3)  | 46.     | (2)     | 71.     | (4)        | 96. (4)      |
| 22. | (1)  | 47.     | (4)     | 72.     | (3)        | 97. (4)      |
| 23. | (3)  | 48.     | (2)     | 73.     | (2)        | 98. (3)      |
| 24. | (5)  | 49.     | (3)     | 74.     | (1)        | 99. (4)      |
| 25. | (2)  | 50.     | (3)     | 75.     | (4)        | 100. (2)     |
|     |      |         | ·       |         |            |              |