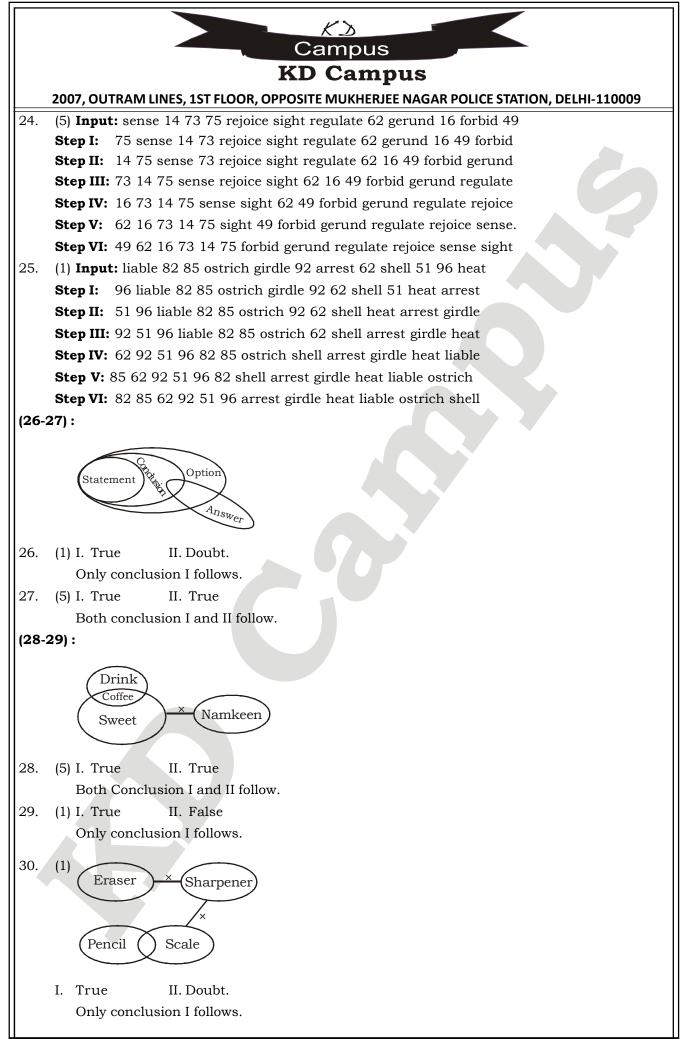

2007, OUTRAM LINES, 1ST FLOOR, OPPOSITE MUKHERJEE NAGAR POLICE STATION, DELHI-110009





2













## VOCABULARIES

| Word             | Meaning in English                                  | Meaning in Hindi                    |
|------------------|-----------------------------------------------------|-------------------------------------|
| Agrarian         | Related to farming                                  | कृषि संबंधी                         |
| Arable           | Suitable for growing crops                          | कृषि योग्य                          |
| Distort          | To deform or disfigure                              | विकृत कर देना                       |
| Intermittent     | Irregular/Discountinuous                            | रूक-रूक कर                          |
| Leveraging       | Providing an ability                                | क्षमता प्रदान करना