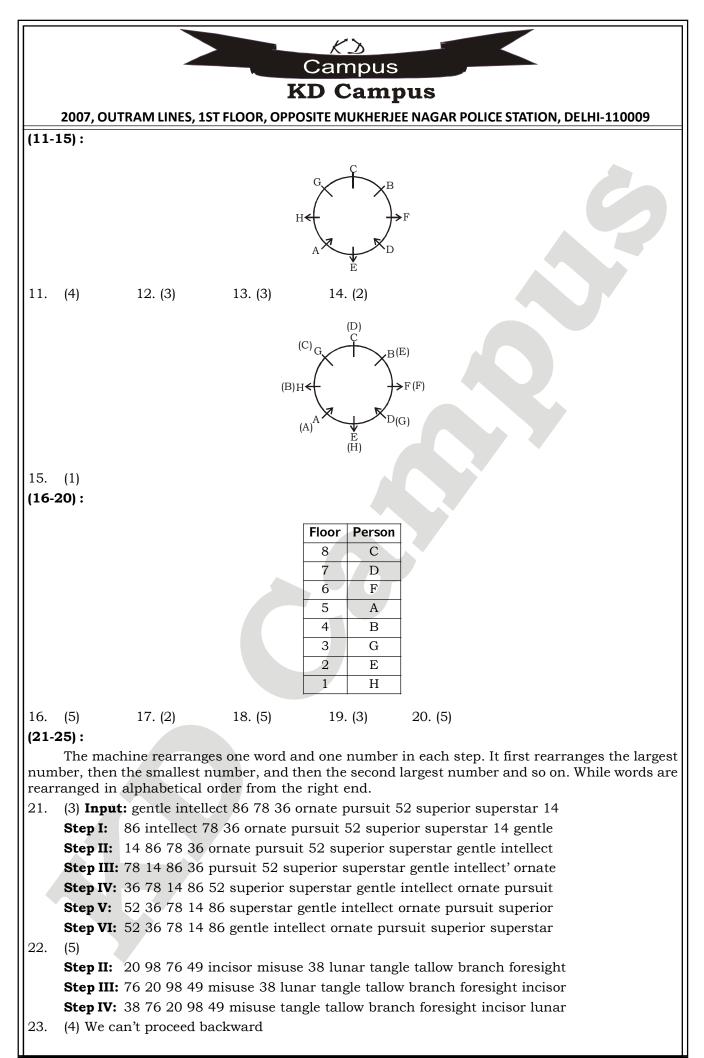

2007, OUTRAM LINES, 1ST FLOOR, OPPOSITE MUKHERJEE NAGAR POLICE STATION, DELHI-110009





2













## VOCABULARIES

| Word             | Meaning in English                                  | Meaning in Hindi                    |
|------------------|-----------------------------------------------------|-------------------------------------|
| Agrarian         | Related to farming                                  | कृषि संबंधी                         |
| Arable           | Suitable for growing crops                          | कृषि योग्य                          |
| Distort          | To deform or disfigure                              | विकृत कर देना                       |
| Intermittent     | Irregular/Discountinuous                            | रूक-रूक कर                          |
| Leveraging       | Providing an ability                                | क्षमता प्रदान