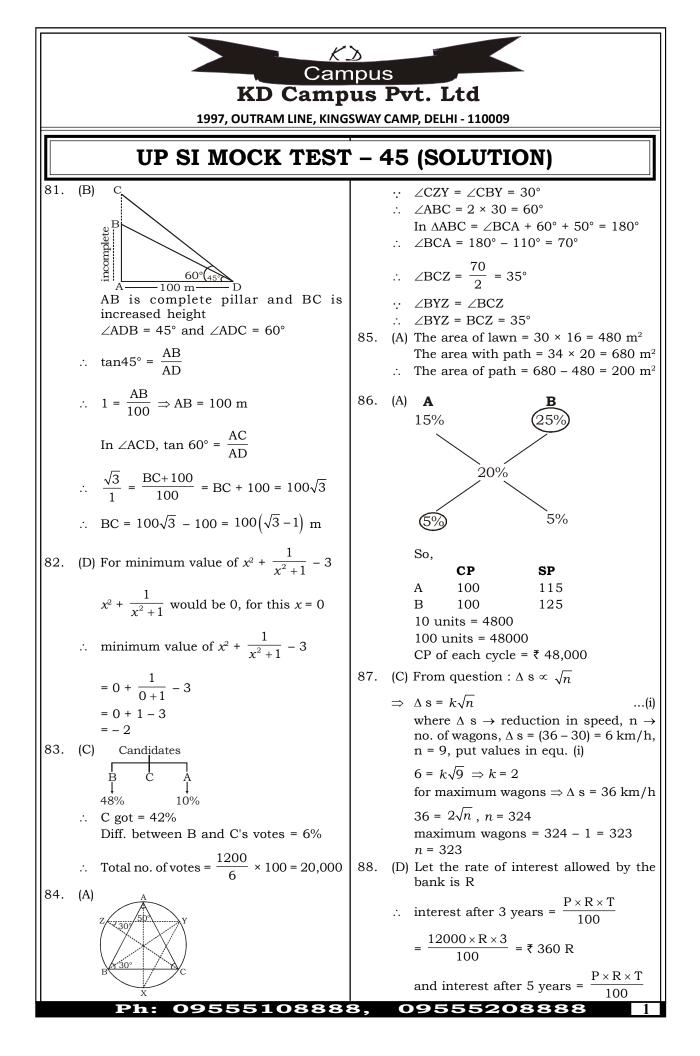

| Ph: 09555108888, |            |            |            |     |            |             |            |            | 09555208888 7 |                       |                       |                     |
|------------------|------------|------------|------------|-----|------------|-------------|------------|------------|---------------|-----------------------|-----------------------|---------------------|
| 20.              | <b>(B)</b> | 40.        | (A)        | 60. | (D)        | 80.         | (D)        | 100.       | (D)           | 120. (D)              | 140. (B)              | 160. (B)            |
| 19.              | (C)        | 39.        | (D)        | 59. | (D)        | 79.         | <b>(B)</b> | 99.        | (A)           | 119. (D)              | 139. (A)