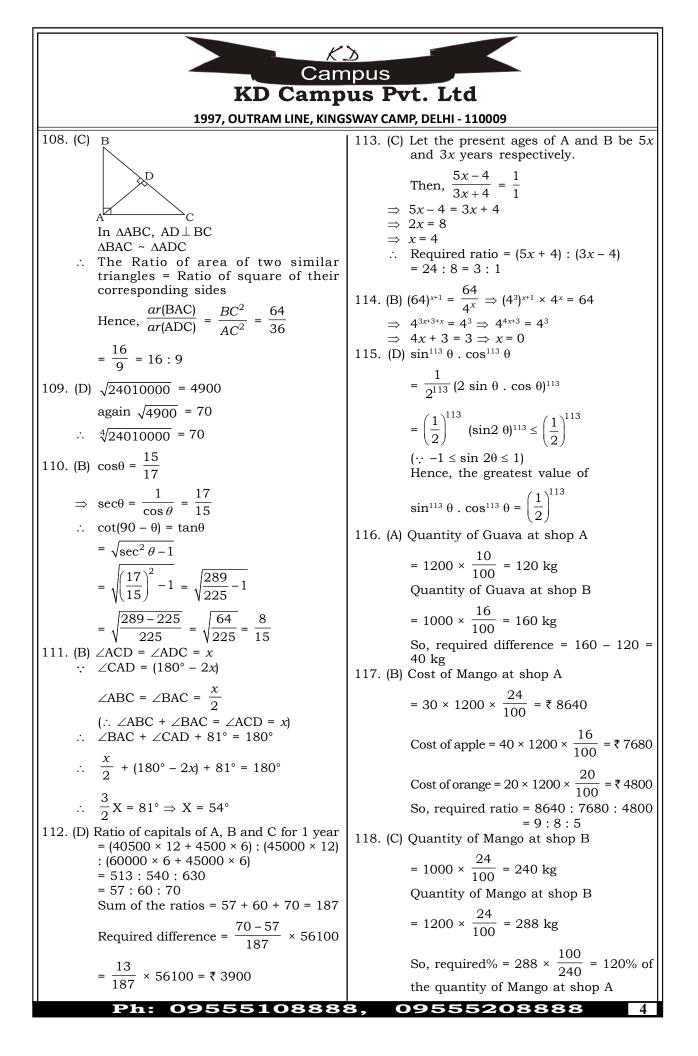

| Ph: 09555108888, |            |            |            |     |            |             |            |            | 09555208888 7 |                       |                       |                     |
|------------------|------------|------------|------------|-----|------------|-------------|------------|------------|---------------|-----------------------|-----------------------|---------------------|
| 20.              | <b>(B)</b> | 40.        | (A)        | 60. | (D)        | 80.         | (D)        | 100.       | (D)           | 120. (D)              | 140. (B)              | 160. (B)            |
| 19.              | (C)        | 39.        | (D)        | 59. | (D)        | 79.         | <b>(B)</b> | 99.        | (A)           | 119. (D)              | 139. (A)