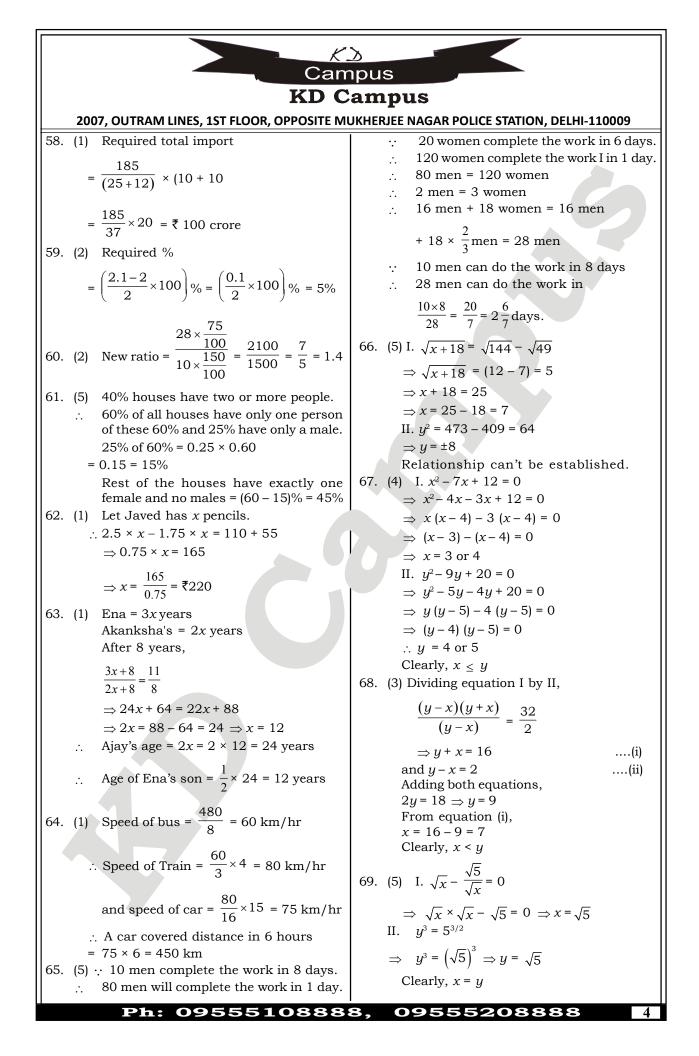

**KD** Campus

2007, OUTRAM LINES, 1ST FLOOR, OPPOSITE MUKHERJEE NAGAR POLICE STATION, DELHI-110009

| Ι   | BPS PO ( | PHASE-I) - | MOCK TEST - 202 | (ANSWER KEY) |
|-----|----------|------------|-----------------|--------------|
|     |          |            |                 |              |
| 1.  | (2)      | 26. (3)    | 51. (1)         | 76. (5)      |
| 2.  | (3)      | 27. (2)    | 52. (4)         | 77. (3)      |
| 3.  | (4)      | 28. (5)    | 53. (3)         | 78. (2)      |
| 4.  | (1)      | 29. (2)    | 54. (3)         | 79. (1)      |
| 5.  | (3)      | 30. (4)    | 55. (5)         | 80. (2)      |
| 6.  | (4)      | 31. (1)    | 56. (5)         | 81. (3)      |
| 7.  | (3)      | 32. (4)    | 57. (3)         | 82. (2)      |
| 8.  | (3)      | 33. (3)    | 58. (1)