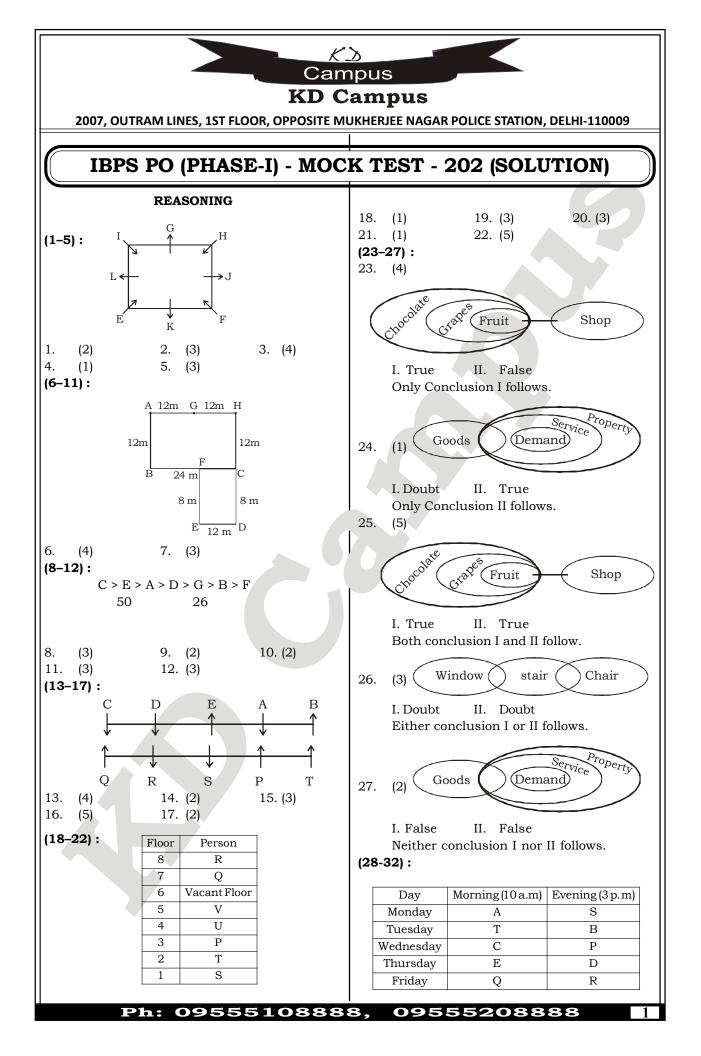

**KD** Campus

2007, OUTRAM LINES, 1ST FLOOR, OPPOSITE MUKHERJEE NAGAR POLICE STATION, DELHI-110009

| Ι   | BPS PO ( | PHASE-I) - | MOCK TEST - 202 | (ANSWER KEY) |
|-----|----------|------------|-----------------|--------------|
|     |          |            |                 |              |
| 1.  | (2)      | 26. (3)    | 51. (1)         | 76. (5)      |
| 2.  | (3)      | 27. (2)    | 52. (4)         | 77. (3)      |
| 3.  | (4)      | 28. (5)    | 53. (3)         | 78. (2)      |
| 4.  | (1)      | 29. (2)    | 54. (3)         | 79. (1)      |
| 5.  | (3)      | 30. (4)    | 55. (5)         | 80. (2)      |
| 6.  | (4)      | 31. (1)    | 56. (5)         | 81. (3)      |
| 7.  | (3)      | 32. (4)    | 57. (3)         | 82. (2)      |
| 8.  | (3)      | 33. (3)    | 58. (1)