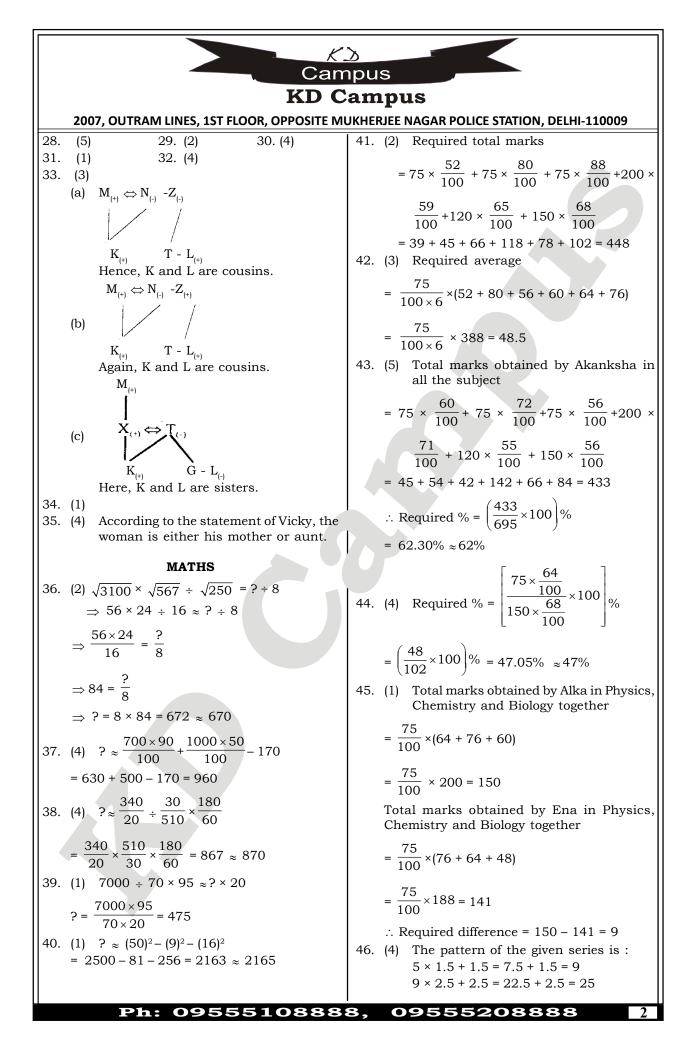

**KD** Campus

2007, OUTRAM LINES, 1ST FLOOR, OPPOSITE MUKHERJEE NAGAR POLICE STATION, DELHI-110009

| Ι   | BPS PO ( | PHASE-I) - | MOCK TEST - 202 | (ANSWER KEY) |
|-----|----------|------------|-----------------|--------------|
|     |          |            |                 |              |
| 1.  | (2)      | 26. (3)    | 51. (1)         | 76. (5)      |
| 2.  | (3)      | 27. (2)    | 52. (4)         | 77. (3)      |
| 3.  | (4)      | 28. (5)    | 53. (3)         | 78. (2)      |
| 4.  | (1)      | 29. (2)    | 54. (3)         | 79. (1)      |
| 5.  | (3)      | 30. (4)    | 55. (5)         | 80. (2)      |
| 6.  | (4)      | 31. (1)    | 56. (5)         | 81. (3)      |
| 7.  | (3)      | 32. (4)    | 57. (3)         | 82. (2)      |
| 8.  | (3)      | 33. (3)    | 58. (1)