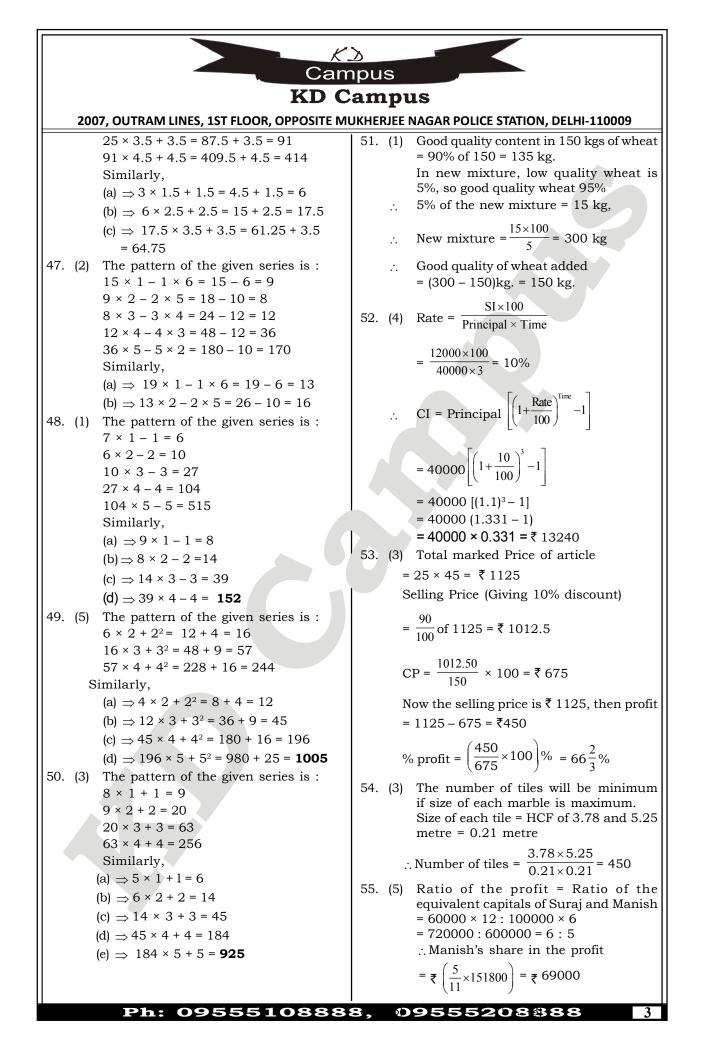

**KD** Campus

2007, OUTRAM LINES, 1ST FLOOR, OPPOSITE MUKHERJEE NAGAR POLICE STATION, DELHI-110009

| Ι   | BPS PO ( | PHASE-I) - | MOCK TEST - 202 | (ANSWER KEY) |
|-----|----------|------------|-----------------|--------------|
|     |          |            |                 |              |
| 1.  | (2)      | 26. (3)    | 51. (1)         | 76. (5)      |
| 2.  | (3)      | 27. (2)    | 52. (4)         | 77. (3)      |
| 3.  | (4)      | 28. (5)    | 53. (3)         | 78. (2)      |
| 4.  | (1)      | 29. (2)    | 54. (3)         | 79. (1)      |
| 5.  | (3)      | 30. (4)    | 55. (5)         | 80. (2)      |
| 6.  | (4)      | 31. (1)    | 56. (5)         | 81. (3)      |
| 7.  | (3)      | 32. (4)    | 57. (3)         | 82. (2)      |
| 8.  | (3)      | 33. (3)    | 58. (1)