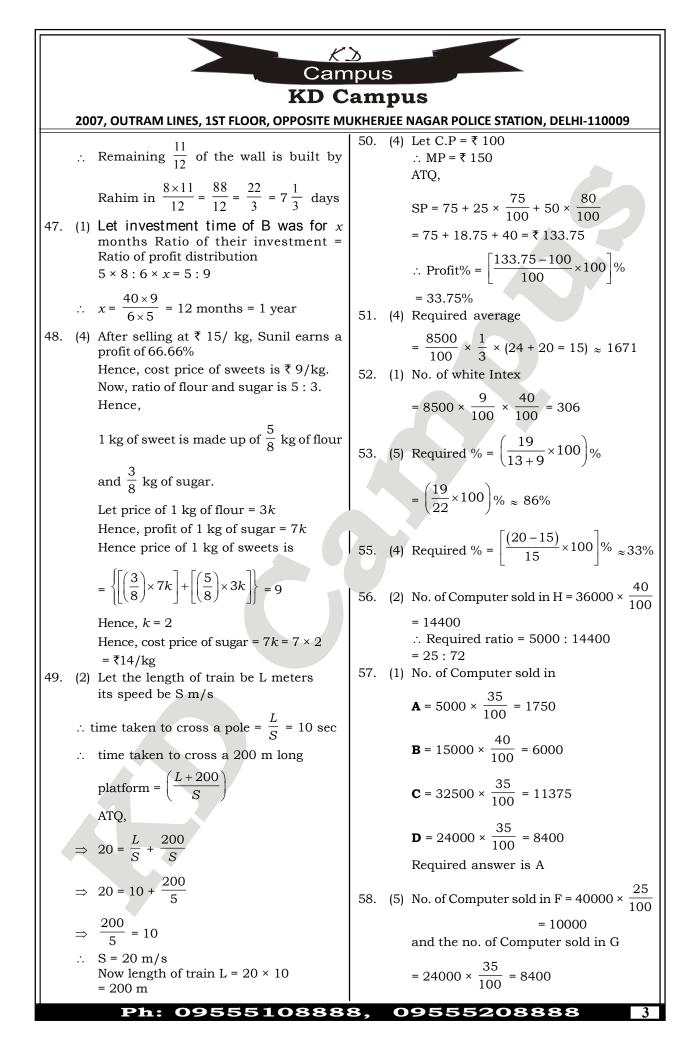

90. (1) 'to make' replace with 'make'.

## **E VOCABULARIES**

| Words         | Meaning in English                          | Meaning in Hindi                             |
|---------------|---------------------------------------------|----------------------------------------------|
| Ailment       | an illness, Typically a minor one, Disease  | रोग                                          |
| Apathetic     | having no interest                          | उदासीन, रूचि का अभाव                         |
| Carry out     | to complete or fulfill, to execute          | पूरा करना                                    |
| Conspicuous   | easily seen, Remarkable                     | स्पष्ट                                       |
| Deprived (of) | without the basic necessities               | स