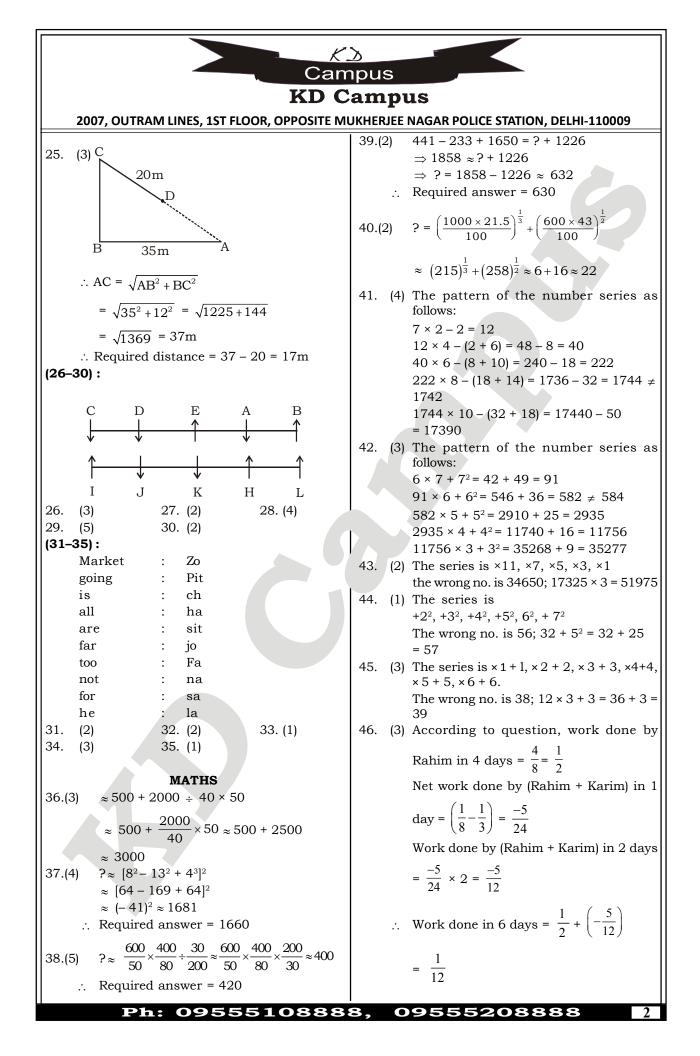

90. (1) 'to make' replace with 'make'.

## **E VOCABULARIES**

| Words         | Meaning in English                          | Meaning in Hindi                             |
|---------------|---------------------------------------------|----------------------------------------------|
| Ailment       | an illness, Typically a minor one, Disease  | रोग                                          |
| Apathetic     | having no interest                          | उदासीन, रूचि का अभाव                         |
| Carry out     | to complete or fulfill, to execute          | पूरा करना                                    |
| Conspicuous   | easily seen, Remarkable                     | स्पष्ट                                       |
| Deprived (of) | without the basic necessities               |