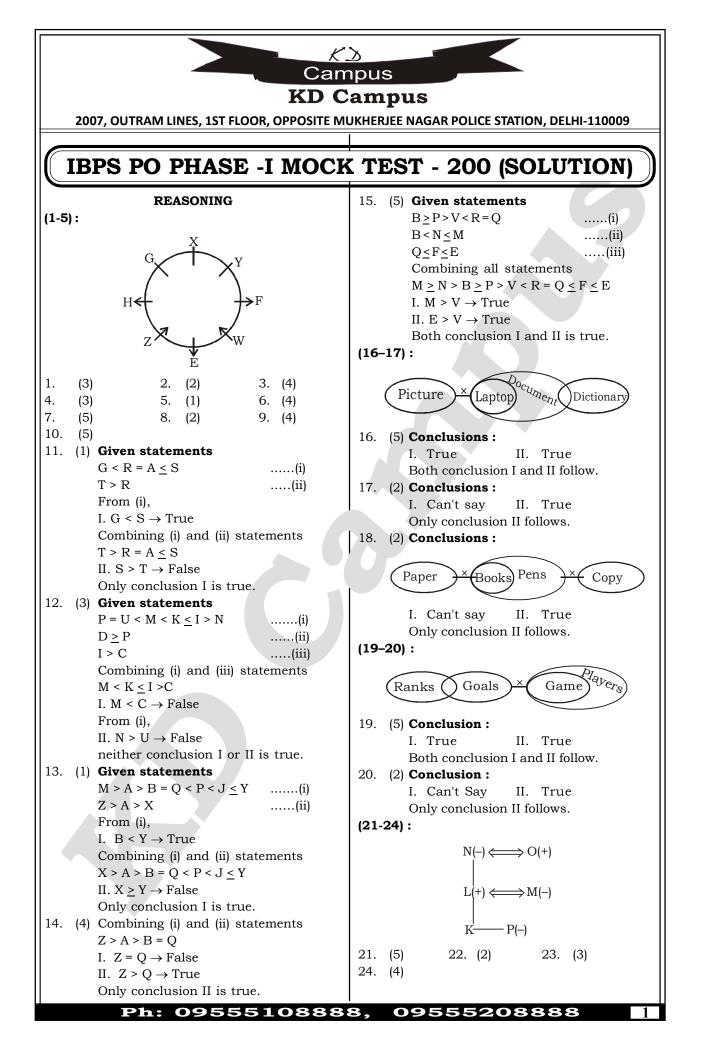

90. (1) 'to make' replace with 'make'.

## **E VOCABULARIES**

| Words         | Meaning in English                          | Meaning in Hindi                             |
|---------------|---------------------------------------------|----------------------------------------------|
| Ailment       | an illness, Typically a minor one, Disease  | रोग                                          |
| Apathetic     | having no interest                          | उदासीन, रूचि का अभाव                         |
| Carry out     | to complete or fulfill, to execute          | पूरा करना                                    |
| Conspicuous   | easily seen, Remarkable                     | स्पष्ट                                       |
| Deprived (of) | without the basic necessities