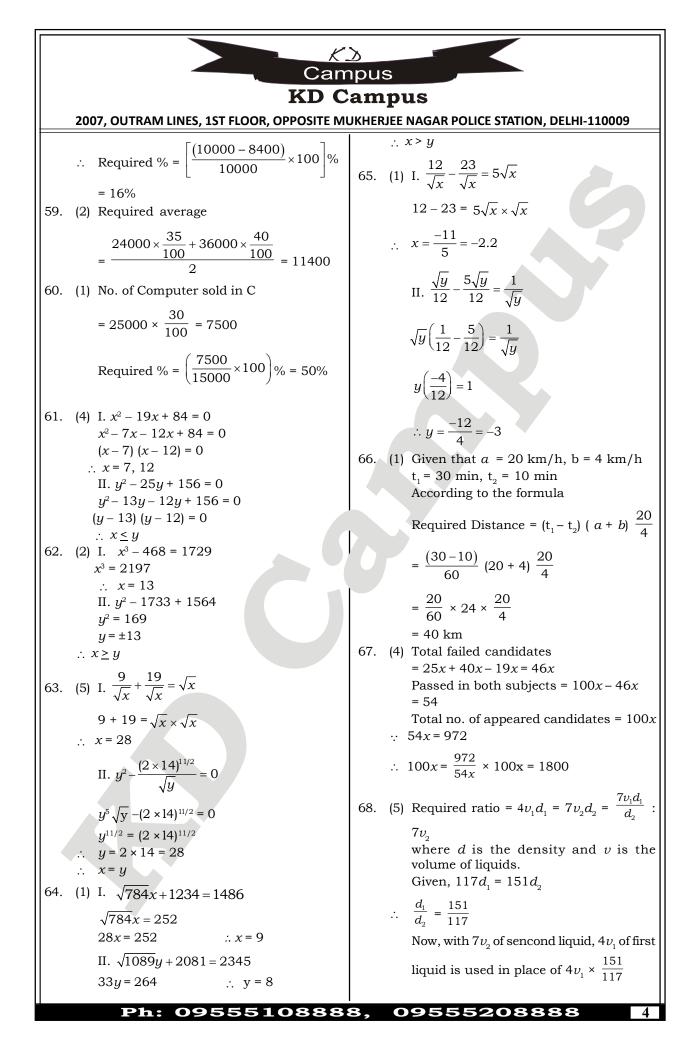

90. (1) 'to make' replace with 'make'.

## **E VOCABULARIES**

| Words         | Meaning in English                          | Meaning in Hindi                             |
|---------------|---------------------------------------------|----------------------------------------------|
| Ailment       | an illness, Typically a minor one, Disease  | रोग                                          |
| Apathetic     | having no interest                          | उदासीन, रूचि का अभाव                         |
| Carry out     | to complete or fulfill, to execute          | पूरा करना                                    |
| Conspicuous   | easily seen, Remarkable                     | स्पष्ट                                       |
| Deprived (of) | without the basic necessities               | सुव