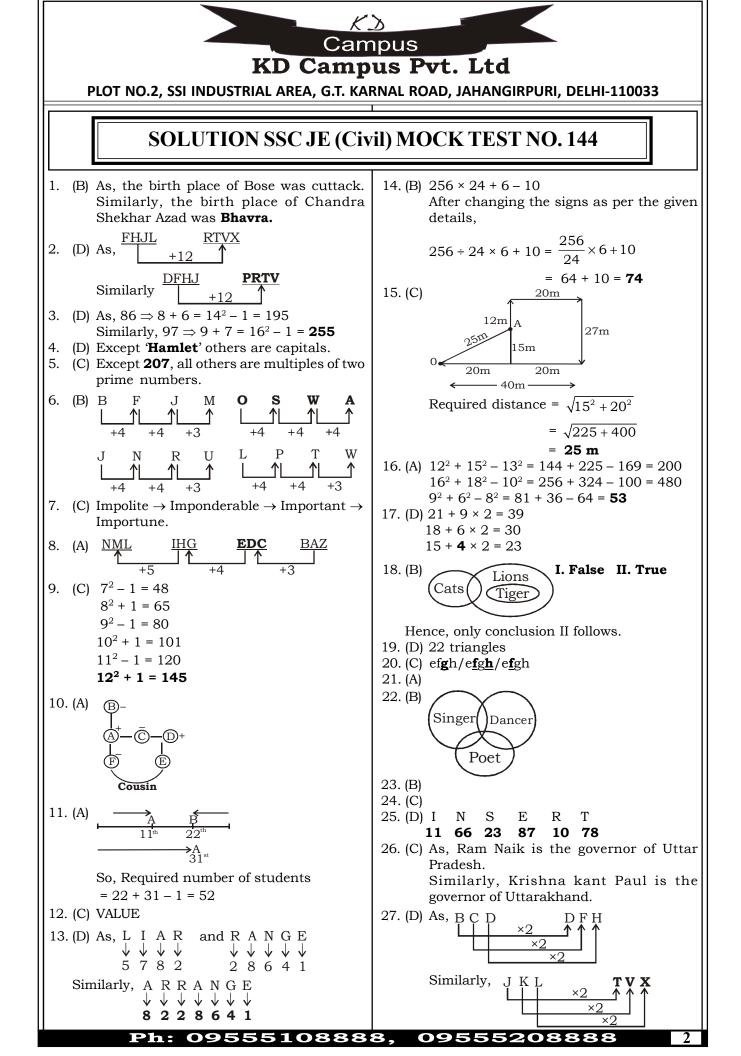

69. C | 94. D  | 119. B | 144. D | 169. A | 194. D |
| 20. C | 45. A | 70. B | 95. A  | 120. B | 145. D | 170. D | 195. B |
| 21. A | 46. A | 71. B | 96. B  | 121. D | 146. A | 171. B | 196. B |
| 22. B | 47. B | 72. A | 97. C  | 122. B | 147. C | 172. A | 197. D |
| 23. B | 48. A | 73. B | 98. A  | 123. D | 148. C | 173. A | 198. A |
| 24. C | 49. D | 74. B | 99. C  | 124. B | 149. A | 174. A | 199. D |
| 25. D | 50. D | 75. C | 100. A | 125. A | 150. A | 175. D | 200. A |
|       |       |       |        |        |        |        |        |

*Note : If your opinion differ regarding any answer, please message the mock test and Question number to 9560620353* 

*Note : If you face any problem regarding result or marks scored, please contact : 9313111777* 

## Ph: 09555108888, 09555208888







Ph: 09555108888, 09555208888

4