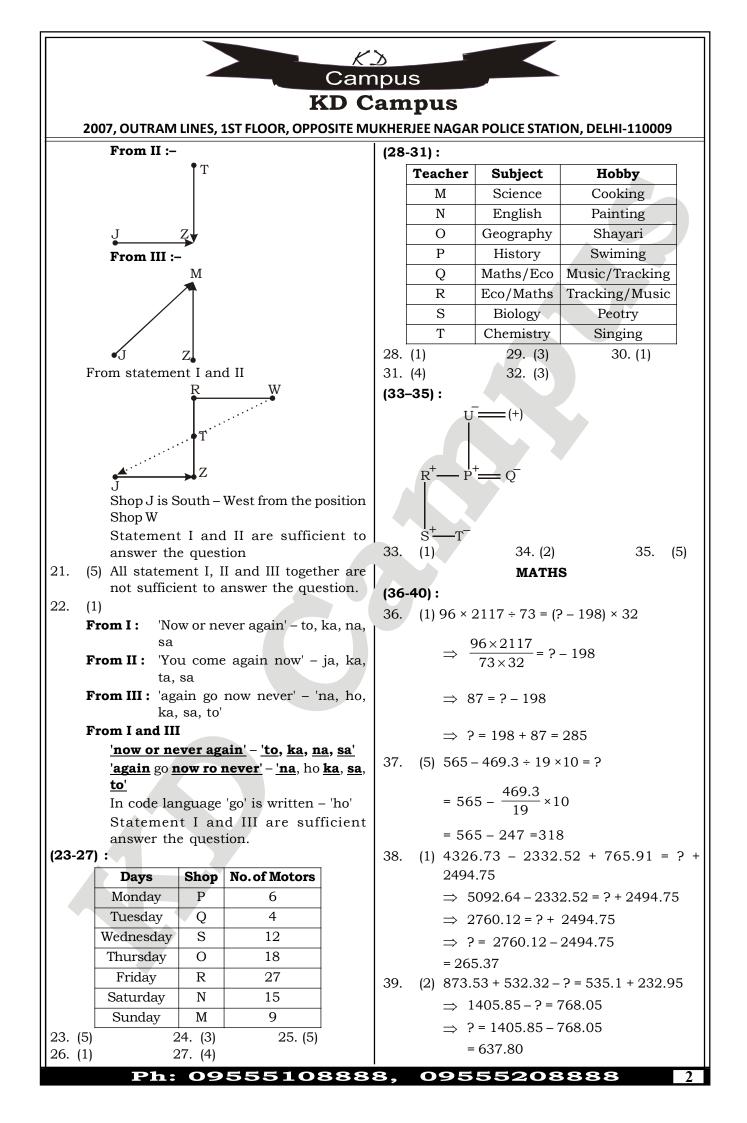

2007, OUTRAM LINES, 1ST FLOOR, OPPOSITE MUKHERJEE NAGAR POLICE STATION, DELHI-110009

## **VOCABULARIES**

| Word         | Meaning in English                 | Meaning in Hindi  |
|--------------|------------------------------------|-------------------|
| Absymally    | extremely poor or bad              | बहुत अधिक या बुरा |
| Bait         | trap                               | जाल               |
| Dip          | to move downwords                  | तेजी से नीचे आना  |
| Dissuasion   | to discouragement,                 | हतोत्साह          |
| Erratic      | Not regular in pattern or movement | अनिश्चित          |
| Escalation   | a rapid increase or rise           | तेजी से वृद्धि    |
| Inventaries  | List of products                   | वस्तुओं की सूची   |
| Lacklustre