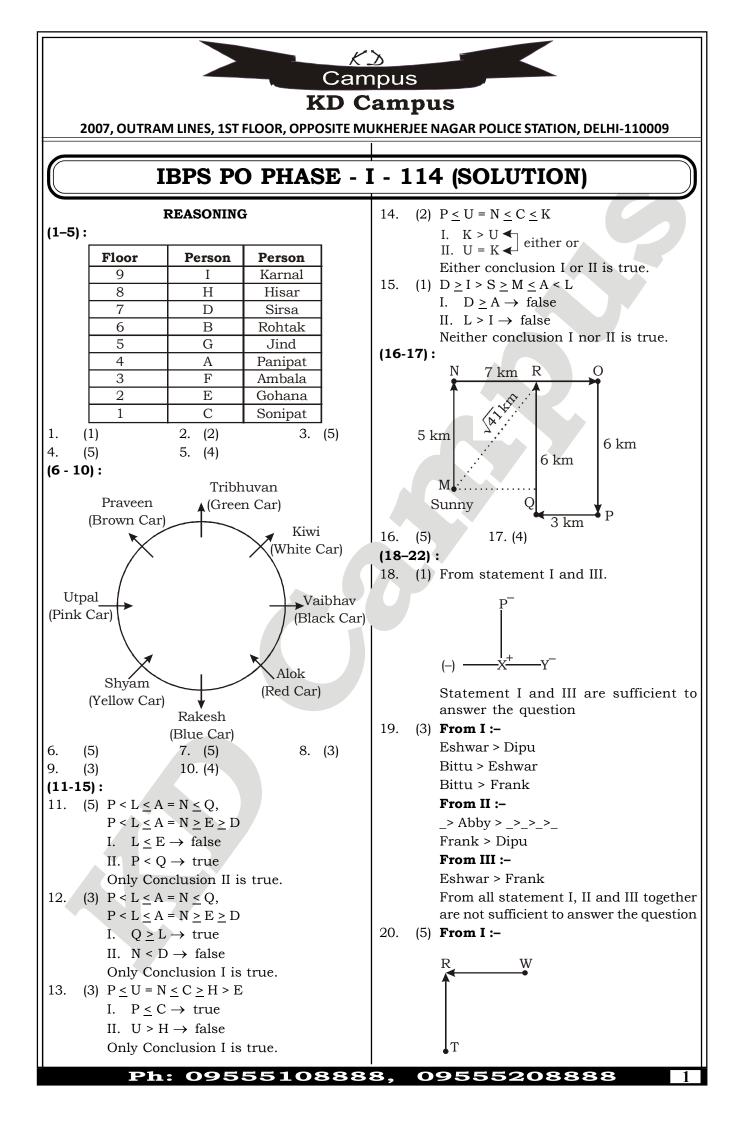

2007, OUTRAM LINES, 1ST FLOOR, OPPOSITE MUKHERJEE NAGAR POLICE STATION, DELHI-110009

## **VOCABULARIES**

| Word         | Meaning in English                 | Meaning in Hindi  |
|--------------|------------------------------------|-------------------|
| Absymally    | extremely poor or bad              | बहुत अधिक या बुरा |
| Bait         | trap                               | जाल               |
| Dip          | to move downwords                  | तेजी से नीचे आना  |
| Dissuasion   | to discouragement,                 | हतोत्साह          |
| Erratic      | Not regular in pattern or movement | अनिश्चित          |
| Escalation   | a rapid increase or rise           | तेजी से वृद्धि    |
| Inventaries  | List of products                   | वस्तुओं की सूची   |
| Lacklustre