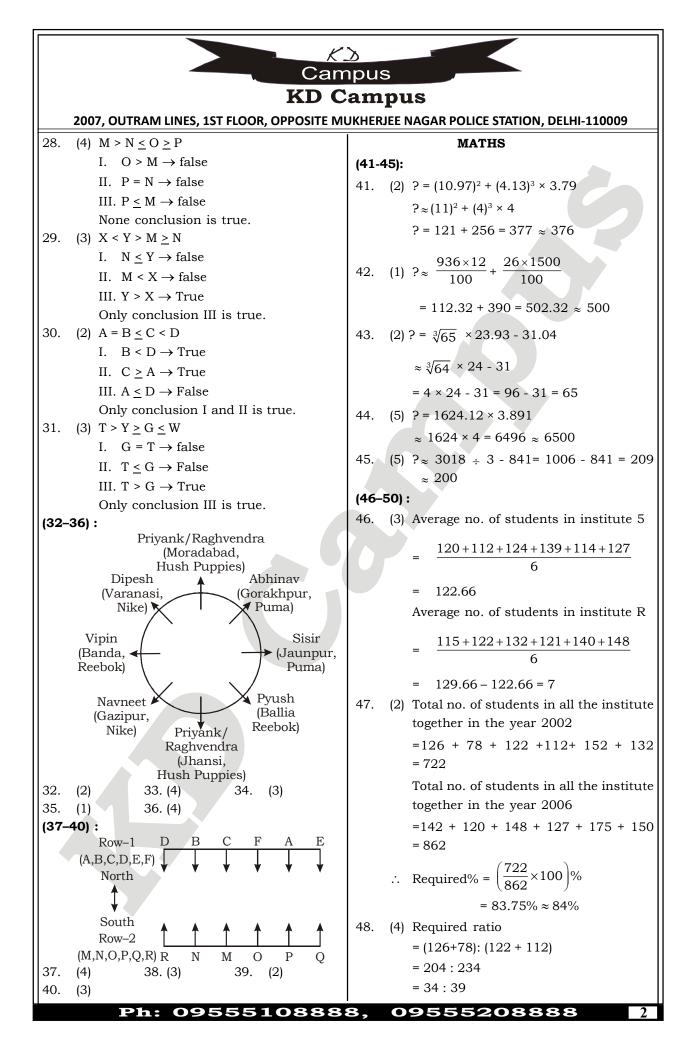

Campus

KD Campus

207, OUTRAM LINES, IST FLOOR, OPPOSITE MUKHERIE NAGAR POLICE STATION, DELHI-110009

60. (1) According to question,  
SI for 10 years = 
$$\frac{1000 \times 5 \times 10}{100 + 100 \times 100} = 1500$$
  
Now,  $P = 1500$ ,  $A = 2000$ 
64. (2) Amount spent by F on helth

SI for 10 years =  $\frac{1000 \times 5 \times 10}{100 \times 1500} = 100^{\circ}$ 
64. (2) Amount spent by F on helth

Now,  $T = \frac{500 \times 100}{500 \times 1000} = \frac{2}{3}$  years
64. (2) Amount spent by F on helth

... Total time =  $16\frac{2}{3}$  years
Cotal amount spent by 2 and the people together on health

(61-65):
(1) Required total
 $= 2.05 \times \frac{16.4}{100} + 2.25 \times \frac{11.4}{100} + 1.75 \times \frac{21}{100} + 1.75$ 