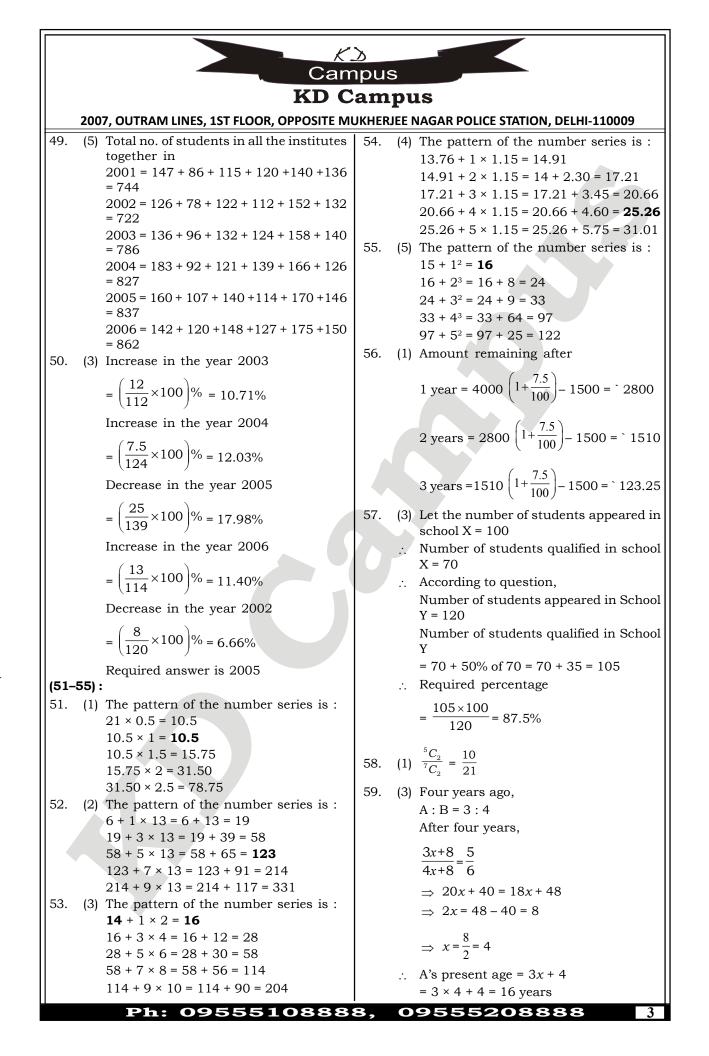

Campus

KD Campus

207, OUTRAM LINES, IST FLOOR, OPPOSITE MUKHERIE NAGAR POLICE STATION, DELHI-110009

60. (1) According to question,  
SI for 10 years = 
$$\frac{1000 \times 5 \times 10}{100 + 100 \times 100} = 1500$$
  
Now,  $P = 1500$ ,  $A = 2000$ 
64. (2) Amount spent by F on helth

SI for 10 years =  $\frac{1000 \times 5 \times 10}{100 \times 1500} = 100^{\circ}$ 
64. (2) Amount spent by F on helth

Now,  $T = \frac{500 \times 100}{500 \times 1000} = \frac{2}{3}$  years
64. (2) Amount spent by F on helth

... Total time =  $16\frac{2}{3}$  years
Cotal amount spent by 2 and the people together on health

(61-65):
(1) Required total
 $= 2.05 \times \frac{16.4}{100} + 2.25 \times \frac{11.4}{100} + 1.75 \times \frac{21}{100} + 1.75$ 