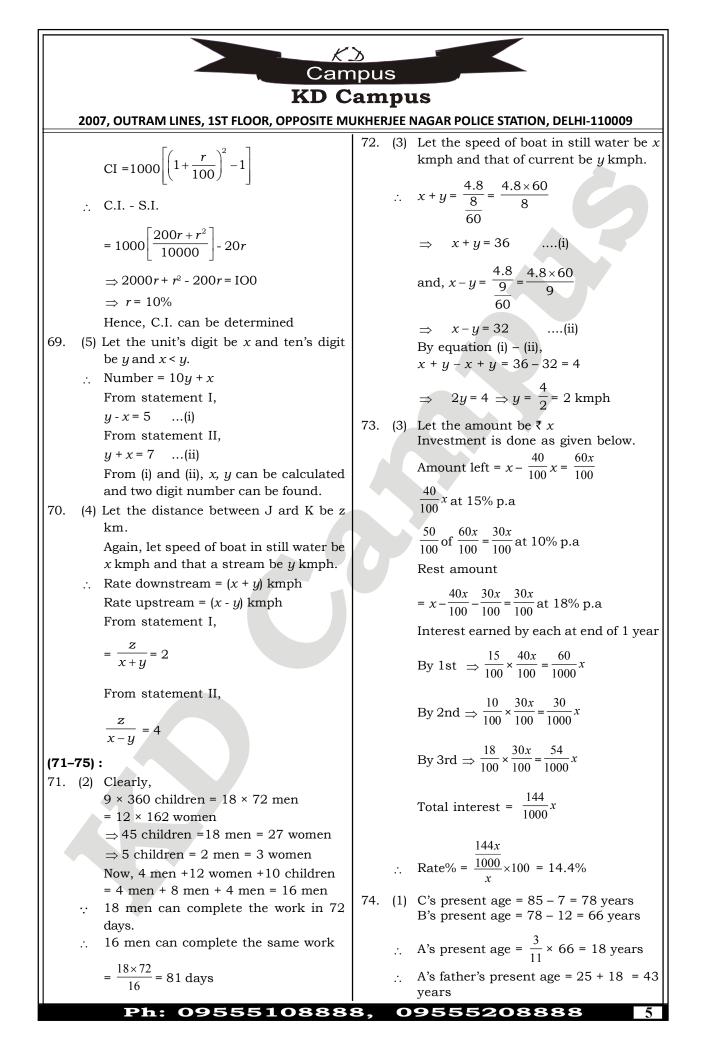

Campus

KD Campus

207, OUTRAM LINES, IST FLOOR, OPPOSITE MUKHERIE NAGAR POLICE STATION, DELHI-110009

60. (1) According to question,  
SI for 10 years = 
$$\frac{1000 \times 5 \times 10}{100 + 100 \times 100} = 1500$$
  
Now,  $P = 1500$ ,  $A = 2000$ 
64. (2) Amount spent by F on helth

SI for 10 years =  $\frac{1000 \times 5 \times 10}{100 \times 1500} = 100^{\circ}$ 
64. (2) Amount spent by F on helth

Now,  $T = \frac{500 \times 100}{500 \times 1000} = \frac{2}{3}$  years
64. (2) Amount spent by F on helth

... Total time =  $16\frac{2}{3}$  years
Cotal amount spent by 2 and the people together on health

(61-65):
(1) Required total
 $= 2.05 \times \frac{16.4}{100} + 2.25 \times \frac{11.4}{100} + 1.75 \times \frac{21}{100} + 1.75$ 