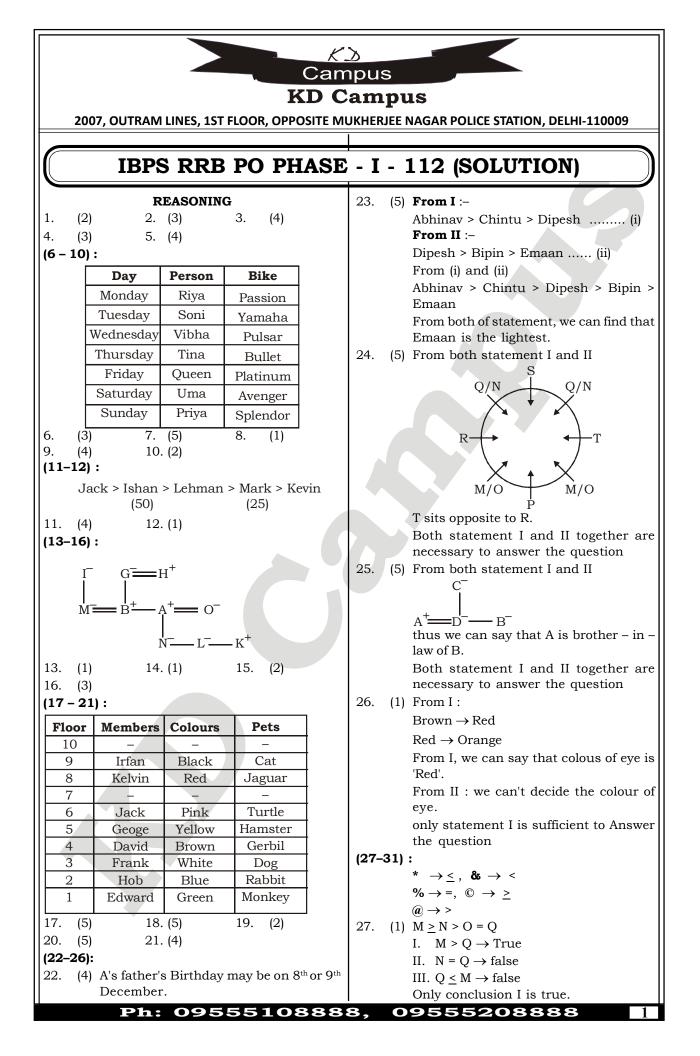

Campus

KD Campus

207, OUTRAM LINES, IST FLOOR, OPPOSITE MUKHERIE NAGAR POLICE STATION, DELHI-110009

60. (1) According to question,  
SI for 10 years = 
$$\frac{1000 \times 5 \times 10}{100 + 100 \times 100} = 1500$$
  
Now,  $P = 1500$ ,  $A = 2000$ 
64. (2) Amount spent by F on helth

SI for 10 years =  $\frac{1000 \times 5 \times 10}{100 \times 1500} = 100^{\circ}$ 
64. (2) Amount spent by F on helth

Now,  $T = \frac{500 \times 100}{500 \times 1000} = \frac{2}{3}$  years
64. (2) Amount spent by F on helth

... Total time =  $16\frac{2}{3}$  years
Cotal amount spent by 2 and the people together on health

(61-65):
(1) Required total
 $= 2.05 \times \frac{16.4}{100} + 2.25 \times \frac{11.4}{100} + 1.75 \times \frac{21}{100} + 1.75$ 