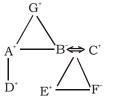

 $N = K \rightarrow False$ II.  $P > K \rightarrow True$ (21-22):

Three fathers (G, A, C), two brothers (A and E), two sisters (B and F), one husband (C), one wife (B), two brothersin-law (A and C), two daughters (B and F), three sons (A, D and E), three cousins (D, E and F), two nephews (D and E), one grandfather (G) and one niece (F)