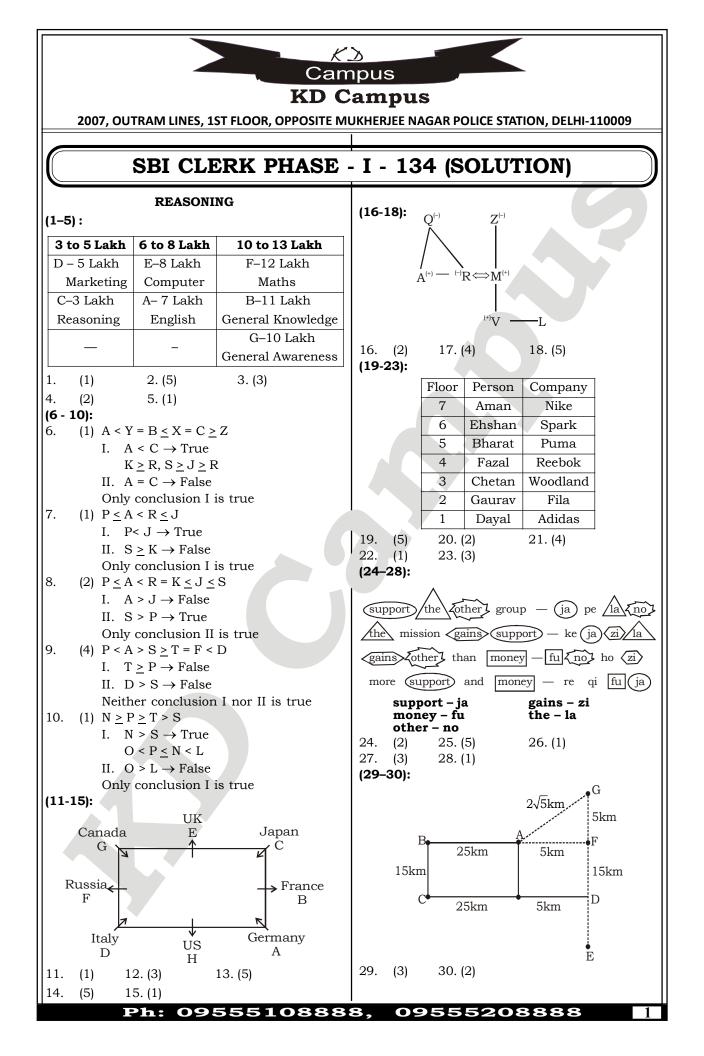

Ph: 09555108888, 09555208888

4



2007, OUTRAM LINES, 1ST FLOOR, OPPOSITE MUKHERJEE NAGAR POLICE STATION, DELHI-110009

## $\equiv$ **VOCABULARIES** $\equiv$

| Word                                                           | Meaning in English                                         | Meaning in Hindi      |
|----------------------------------------------------------------|------------------------------------------------------------|-----------------------|
| Extended                                                       | made larger, enlarged                                      | विस्तृत               |
| Envisaged                                                      |                                                            |                       |
|