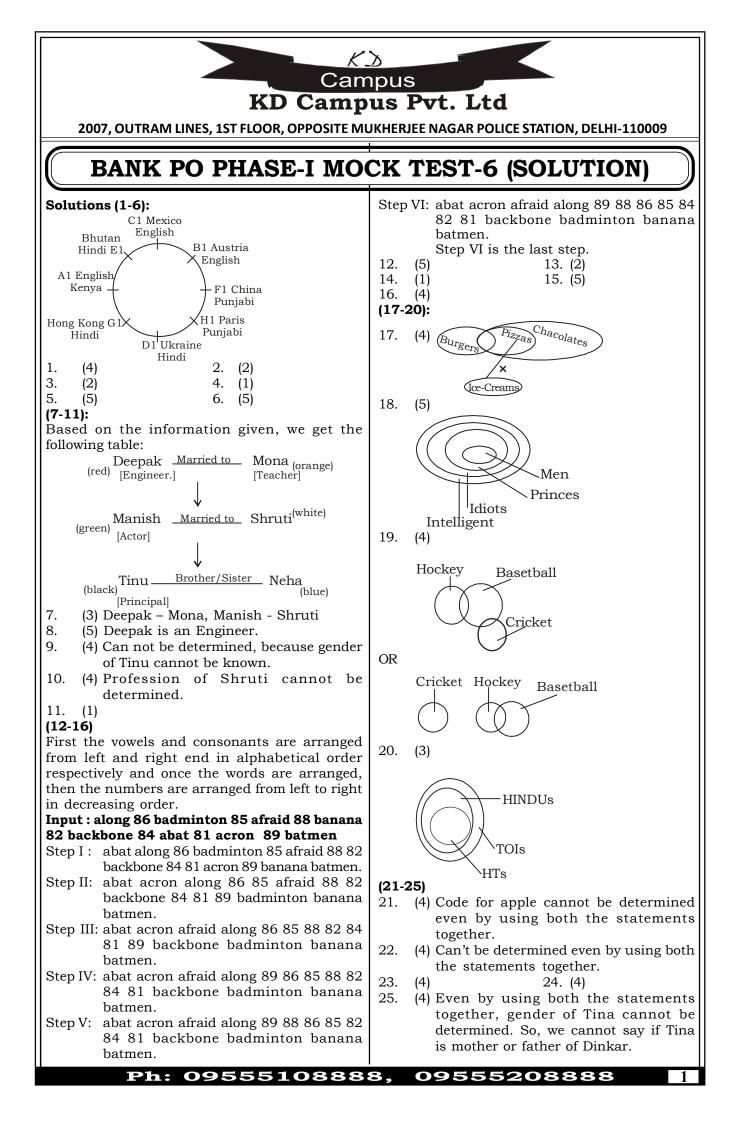

2007, OUTRAM LINES, 1ST FLOOR, OPPOSITE MUKHERJEE NAGAR POLICE STATION, DELHI-110009

## Vocabularies

| Word               | Meaning in English                                         | Meaning in Hindi             |
|--------------------|------------------------------------------------------------|------------------------------|
| Abysmal            | Extremely bad or of very low standard                      | बहुत बुरा                    |
| Alacrity           | Great willingness or enthusiasm                            | तत्परता, उत्साह              |
| Budge              | To change an opinion about something                       | राय बदलना, फेर बदल करना      |
| Cackle             | A loud unpleasant voice                                    | बकबक, बकवास                  |